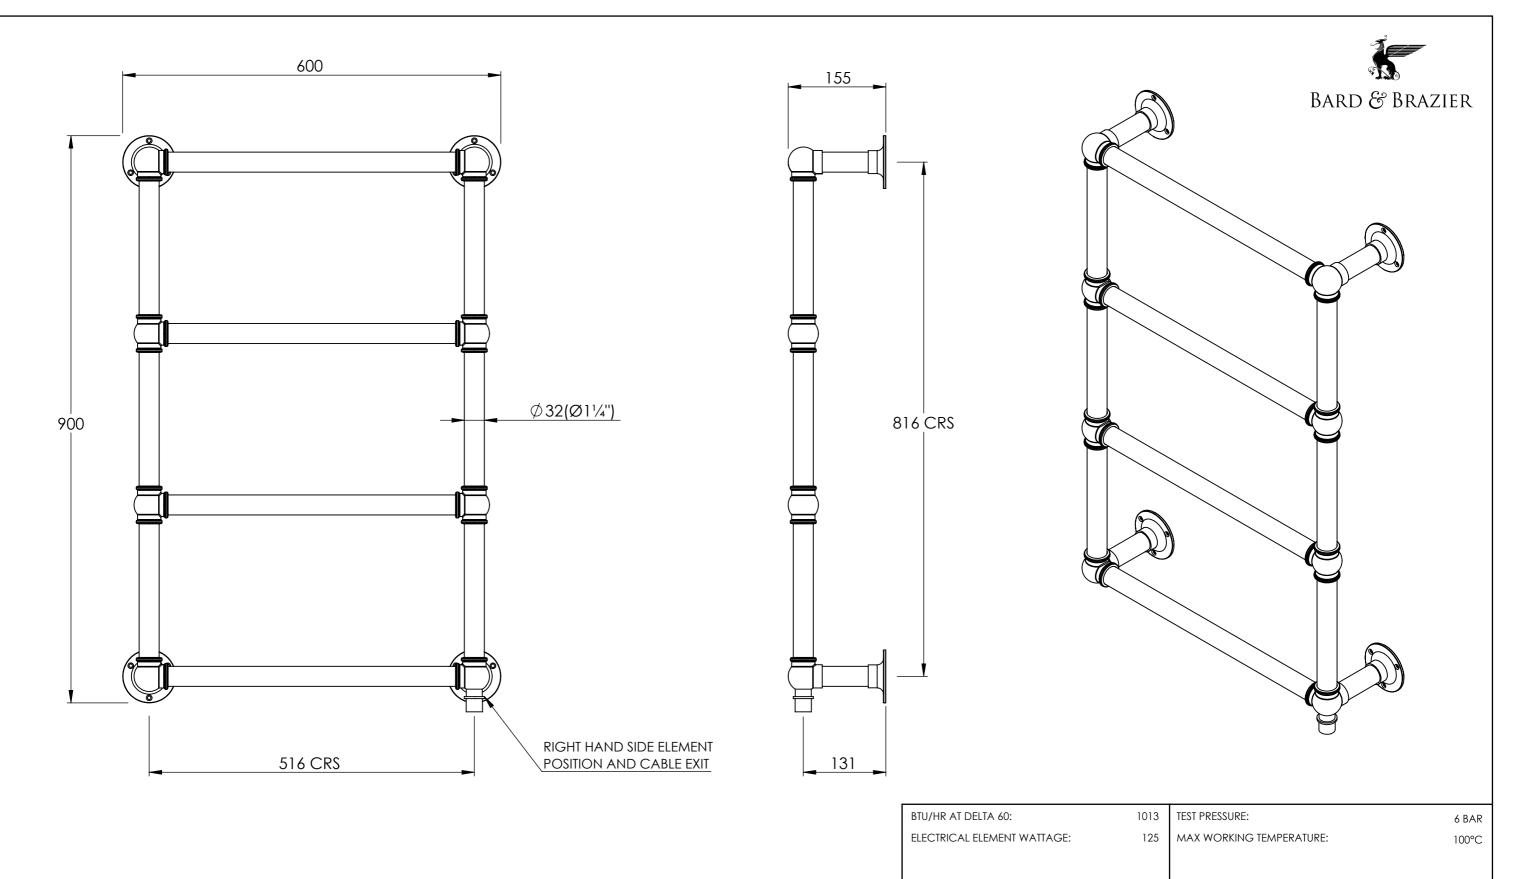

### REFER TO PAGE 2 FOR ELECTRICAL CONNECTION AND CABLE COVER SPECIFICATION

DO NOT SCALE DRAWING ALL DIMENSIONS ARE IN MILLIMETERS AND MAY VARY ± 5mm AS THEY ARE HANDMADE, HAND SOLDERED AND POLISHED WE THEREFORE RECOMMEND THAT ANY INSTALLATION WORK BE CARRIED OUT UPON RECEIPT OF RAIL.

BARD & BRAZIER LIMITED T: +44 (0) 121 270 2222 TITLE: MARSTON ROAD E: INFO@BARDBRAZIER.CO.UK LA FAYETTE WALL MOUNTED TOWEL RAIL 900 x 600mm - DUAL FUEL WOLVERHAMPTON WWW.BARDBRAZIER.CO.UK WEST MIDLANDS WV2 4LX SCALE: DATE: 13/04/2018 1:6 BARD & BRAZIER RAILS ARE MADE IN ENGLAND FROM HIGH QUALITY BRASS AND CAN BE USED PRODUCT CODE: BARD & BRAZIER ON OPEN OR CLOSED CIRCUITS LFW90-60DF