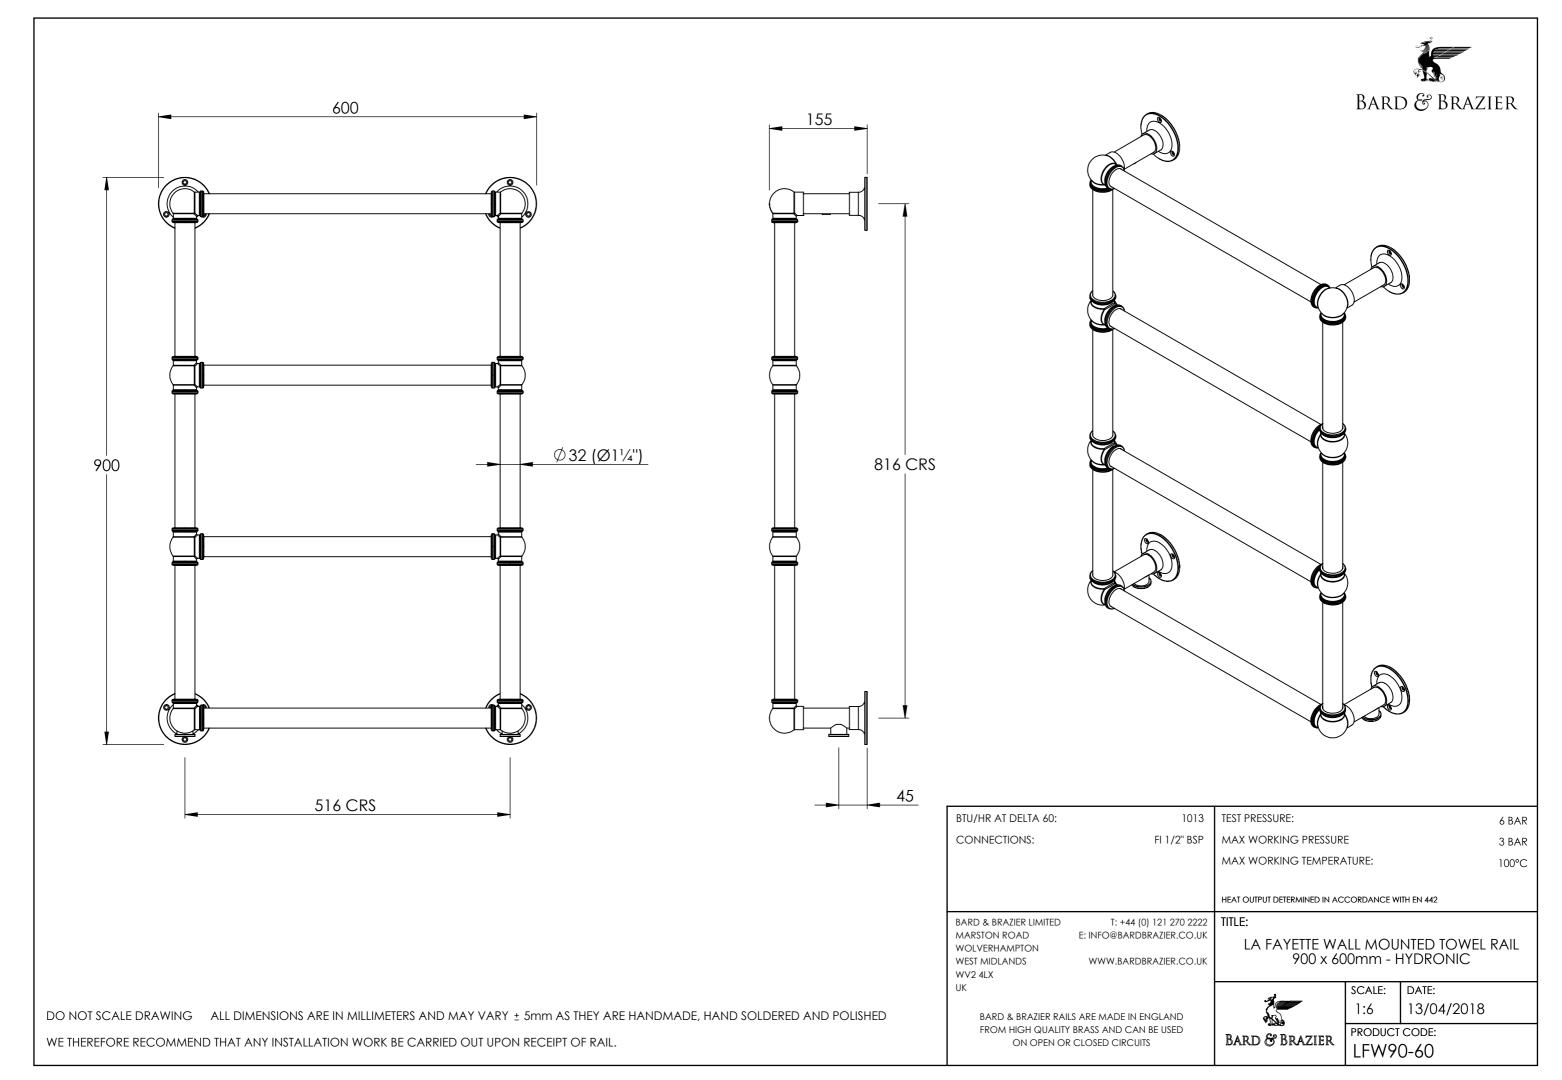

### REFER TO PAGE 2 FOR ELECTRICAL CONNECTION AND CABLE COVER SPECIFICATION

DO NOT SCALE DRAWING ALL DIMENSIONS ARE IN MILLIMETERS AND MAY VARY ± 5mm AS THEY ARE HANDMADE, HAND SOLDERED AND POLISHED WE THEREFORE RECOMMEND THAT ANY INSTALLATION WORK BE CARRIED OUT UPON RECEIPT OF RAIL.

BARD & BRAZIER LIMITED T: +44 (0) 121 270 2222 TITLE: MARSTON ROAD E: INFO@BARDBRAZIER.CO.UK LA FAYETTE WALL MOUNTED TOWEL RAIL 900 x 600mm - DUAL FUEL WOLVERHAMPTON WWW.BARDBRAZIER.CO.UK WEST MIDLANDS WV2 4LX SCALE: DATE: 13/04/2018 1:6 BARD & BRAZIER RAILS ARE MADE IN ENGLAND FROM HIGH QUALITY BRASS AND CAN BE USED PRODUCT CODE: BARD & BRAZIER ON OPEN OR CLOSED CIRCUITS LFW90-60DF