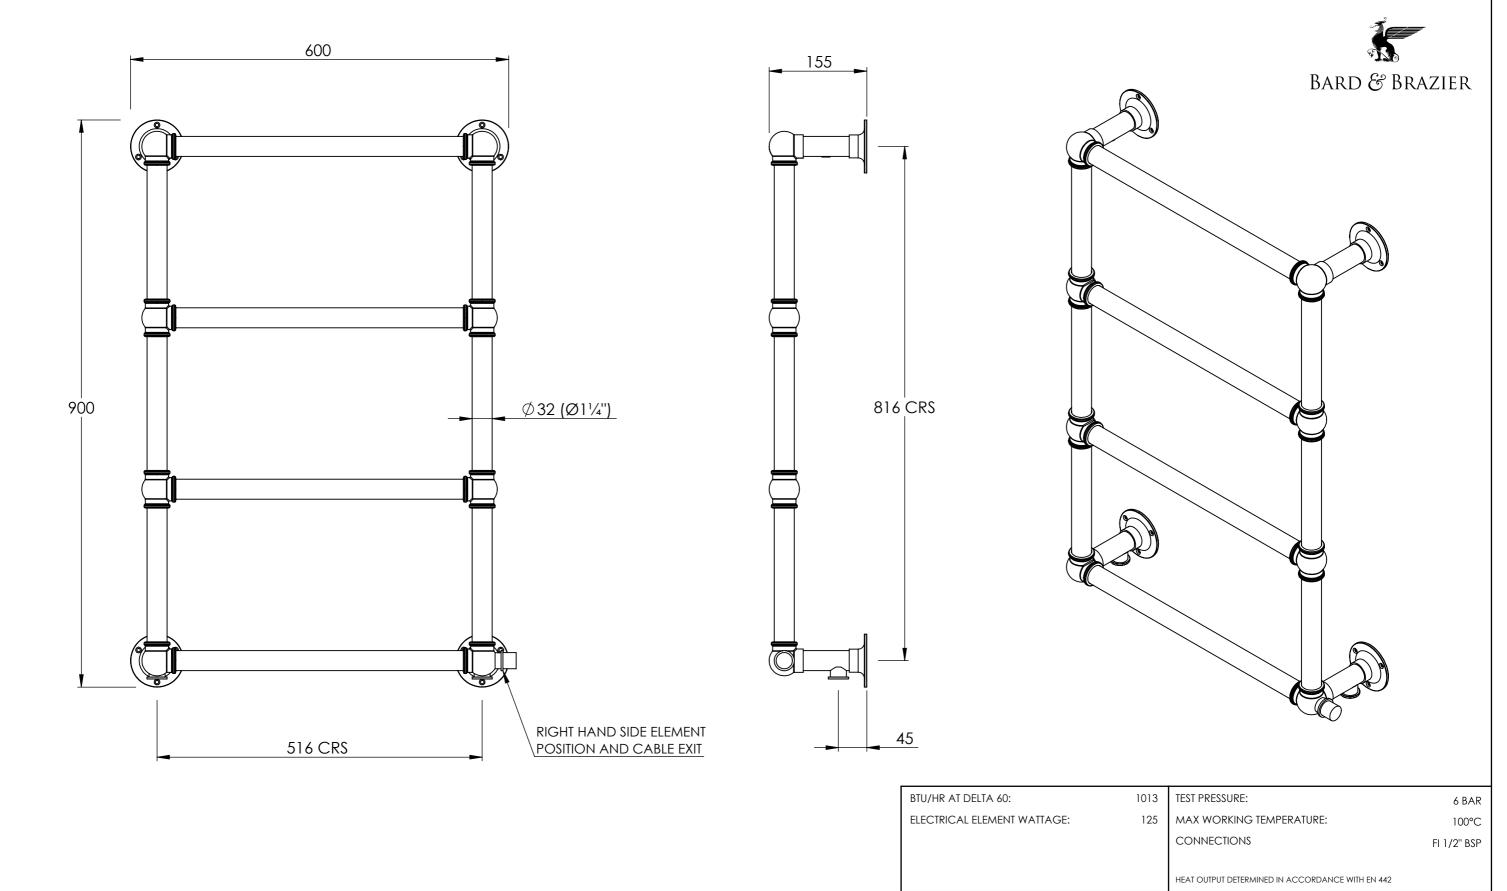

## REFER TO PAGE 2 FOR ELECTRICAL CONNECTION AND COVER PLATE SPECIFICATION

DO NOT SCALE DRAWING ALL DIMENSIONS ARE IN MILLIMETERS AND MAY VARY ± 5mm AS THEY ARE HANDMADE, HAND SOLDERED AND POLISHED WE THEREFORE RECOMMEND THAT ANY INSTALLATION WORK BE CARRIED OUT UPON RECEIPT OF RAIL.

BARD & BRAZIER LIMITED T: +44 (0) 121 270 2222 MARSTON ROAD E: INFO@BARDBRAZIER.CO.UK WOLVERHAMPTON WWW.BARDBRAZIER.CO.UK WEST MIDLANDS WV2 4LX

BARD & BRAZIER RAILS ARE MADE IN ENGLAND FROM HIGH QUALITY BRASS