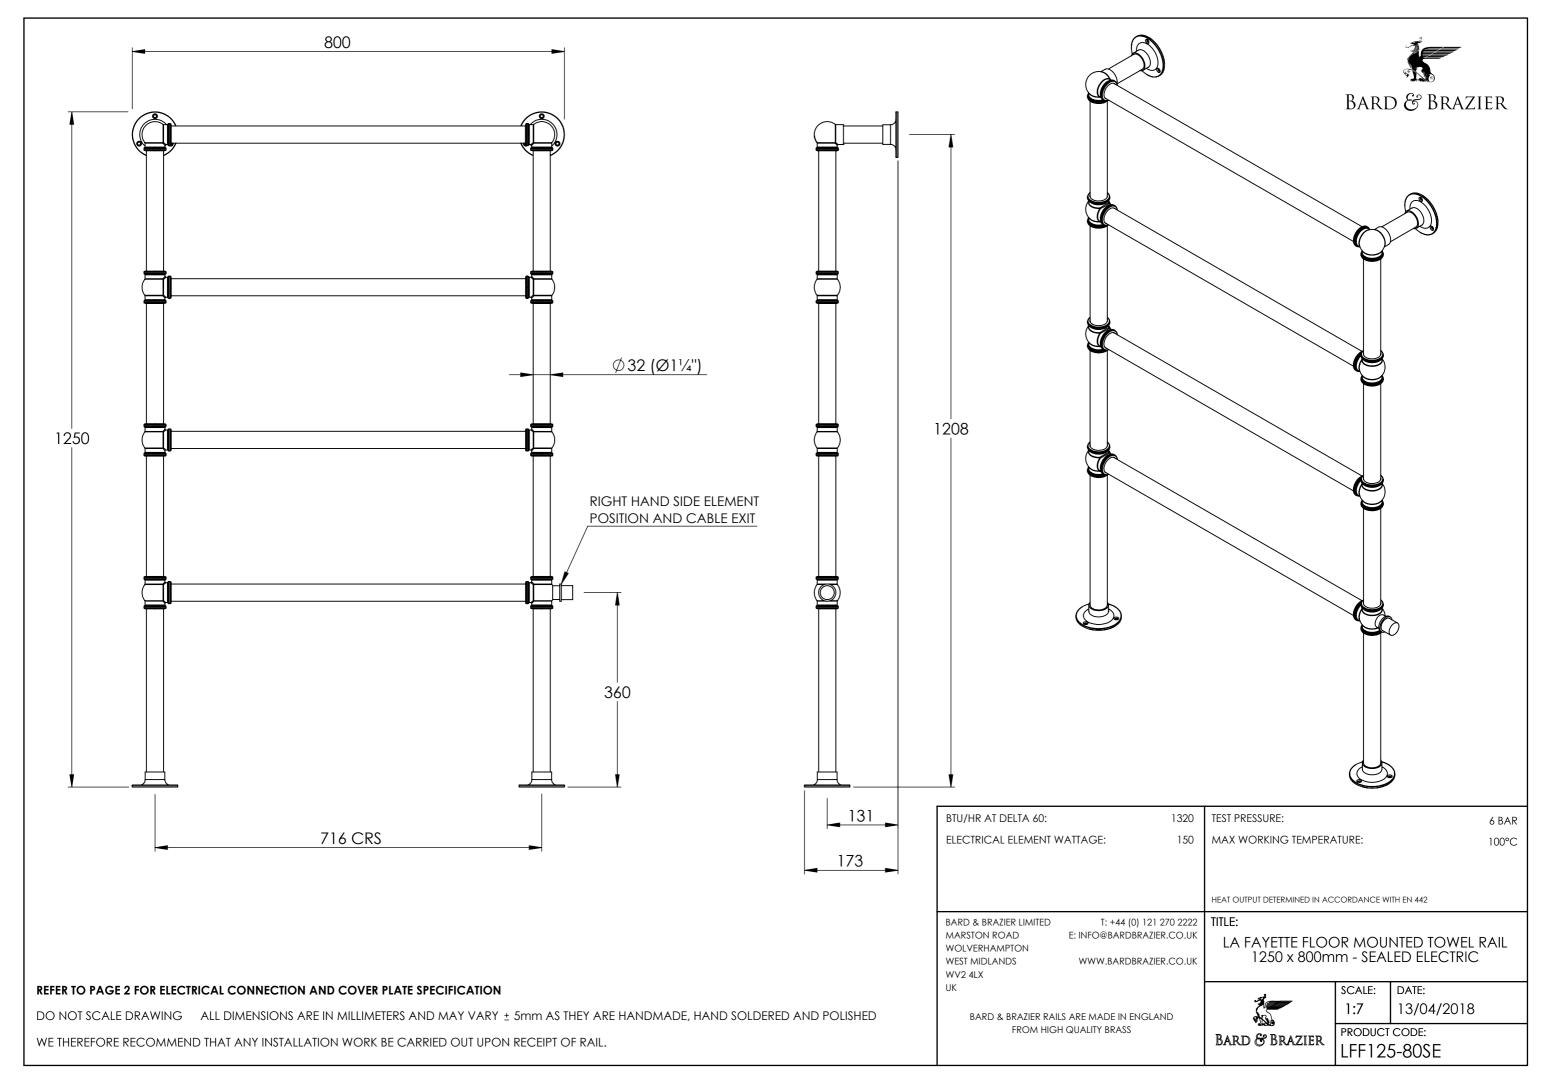

## FINISH TO MATCH WITH CHOSEN RAIL

DO NOT SCALE DRAWING ALL DIMENSIONS ARE IN MILLIMETERS AND MAY VARY ± 5mm AS THEY ARE HANDMADE, HAND SOLDERED AND POLISHED WE THEREFORE RECOMMEND THAT ANY INSTALLATION WORK BE CARRIED OUT UPON RECEIPT OF RAIL.

BARD & BRAZIER LIMITED MARSTON ROAD WOLVERHAMPTON WEST MIDLANDS WV2 4LX

E: INFO@BARDBRAZIER.CO.UK

WWW.BARDBRAZIER.CO.UK

BARD & BRAZIER RAILS ARE MADE IN ENGLAND FROM HIGH QUALITY BRASS

T: +44 (0) 121 270 2222 TITLE:

ELECTRICAL KIT ASSEMBLY

BARD & BRAZIER

SCALE: DATE: 1:1 07/08

1:1 07/08/2018
PRODUCT CODE:

E201