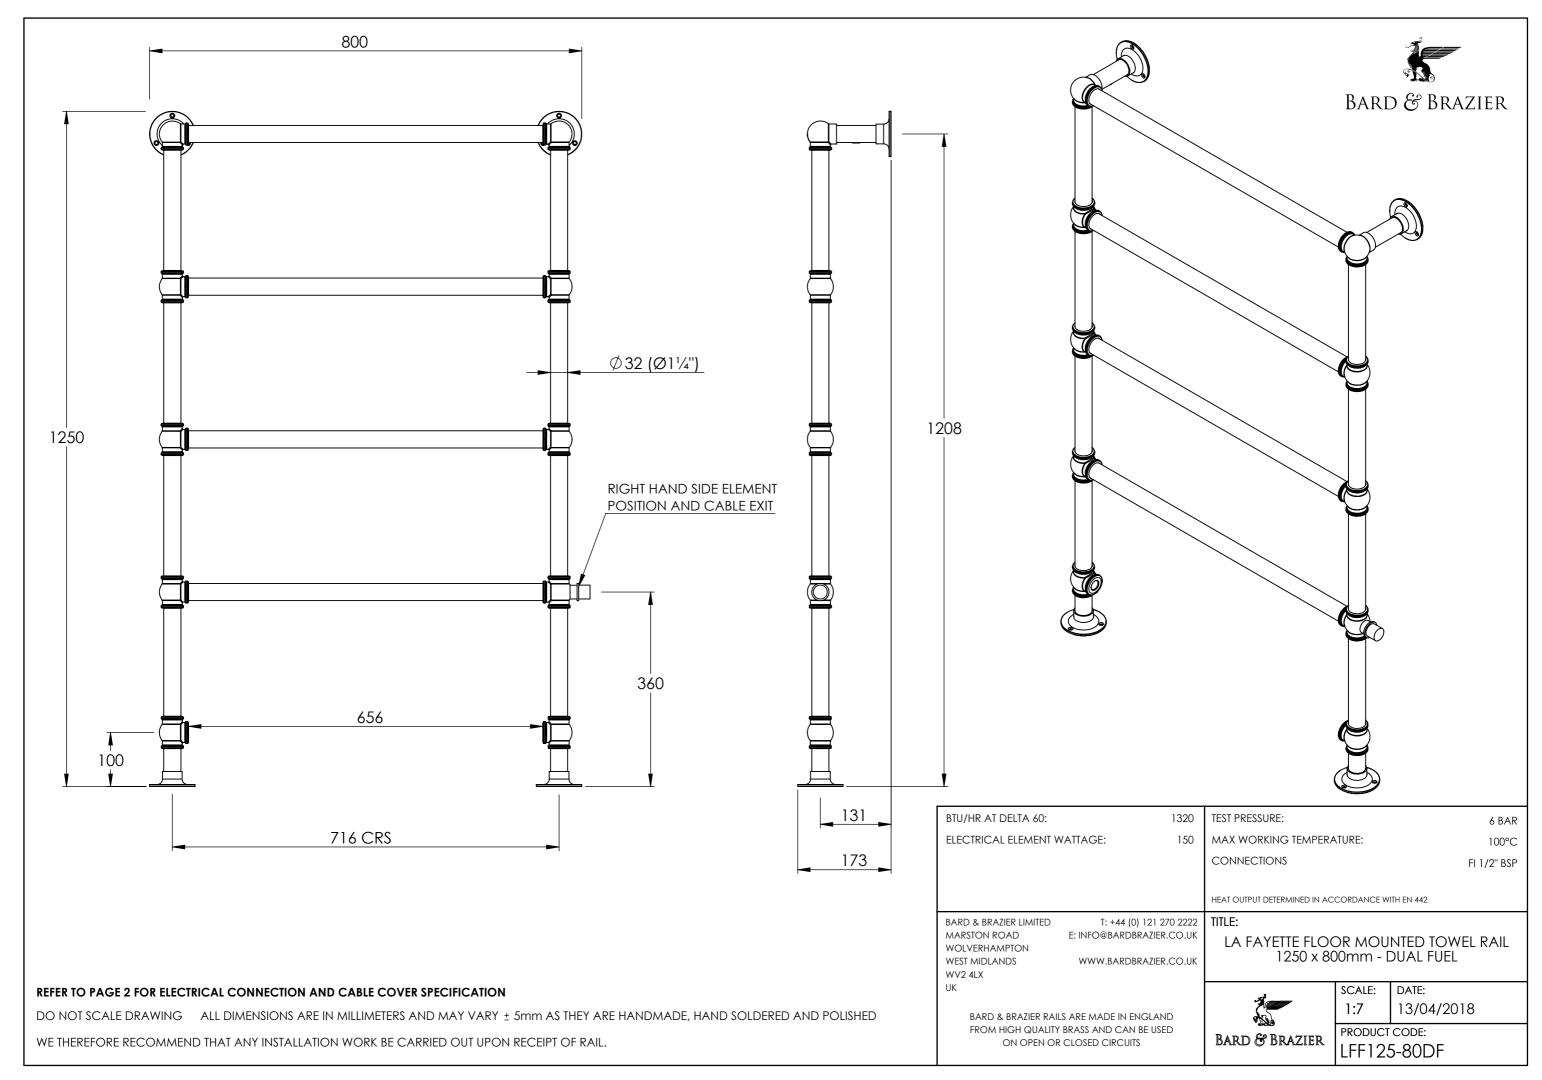

## FINISH TO MATCH WITH CHOSEN RAIL

DO NOT SCALE DRAWING ALL DIMENSIONS ARE IN MILLIMETERS AND MAY VARY ± 5mm AS THEY ARE HANDMADE, HAND SOLDERED AND POLISHED WE THEREFORE RECOMMEND THAT ANY INSTALLATION WORK BE CARRIED OUT UPON RECEIPT OF RAIL.

BARD & BRAZIER LIMITED MARSTON ROAD WOLVERHAMPTON WEST MIDLANDS WV2 4LX

E: INFO@BARDBRAZIER.CO.UK

WWW.BARDBRAZIER.CO.UK

BARD & BRAZIER RAILS ARE MADE IN ENGLAND FROM HIGH QUALITY BRASS

T: +44 (0) 121 270 2222 TITLE:

ELECTRICAL KIT ASSEMBLY

BARD & BRAZIER

SCALE: DATE: 1:1 07/08

1:1 07/08/2018
PRODUCT CODE:

E201