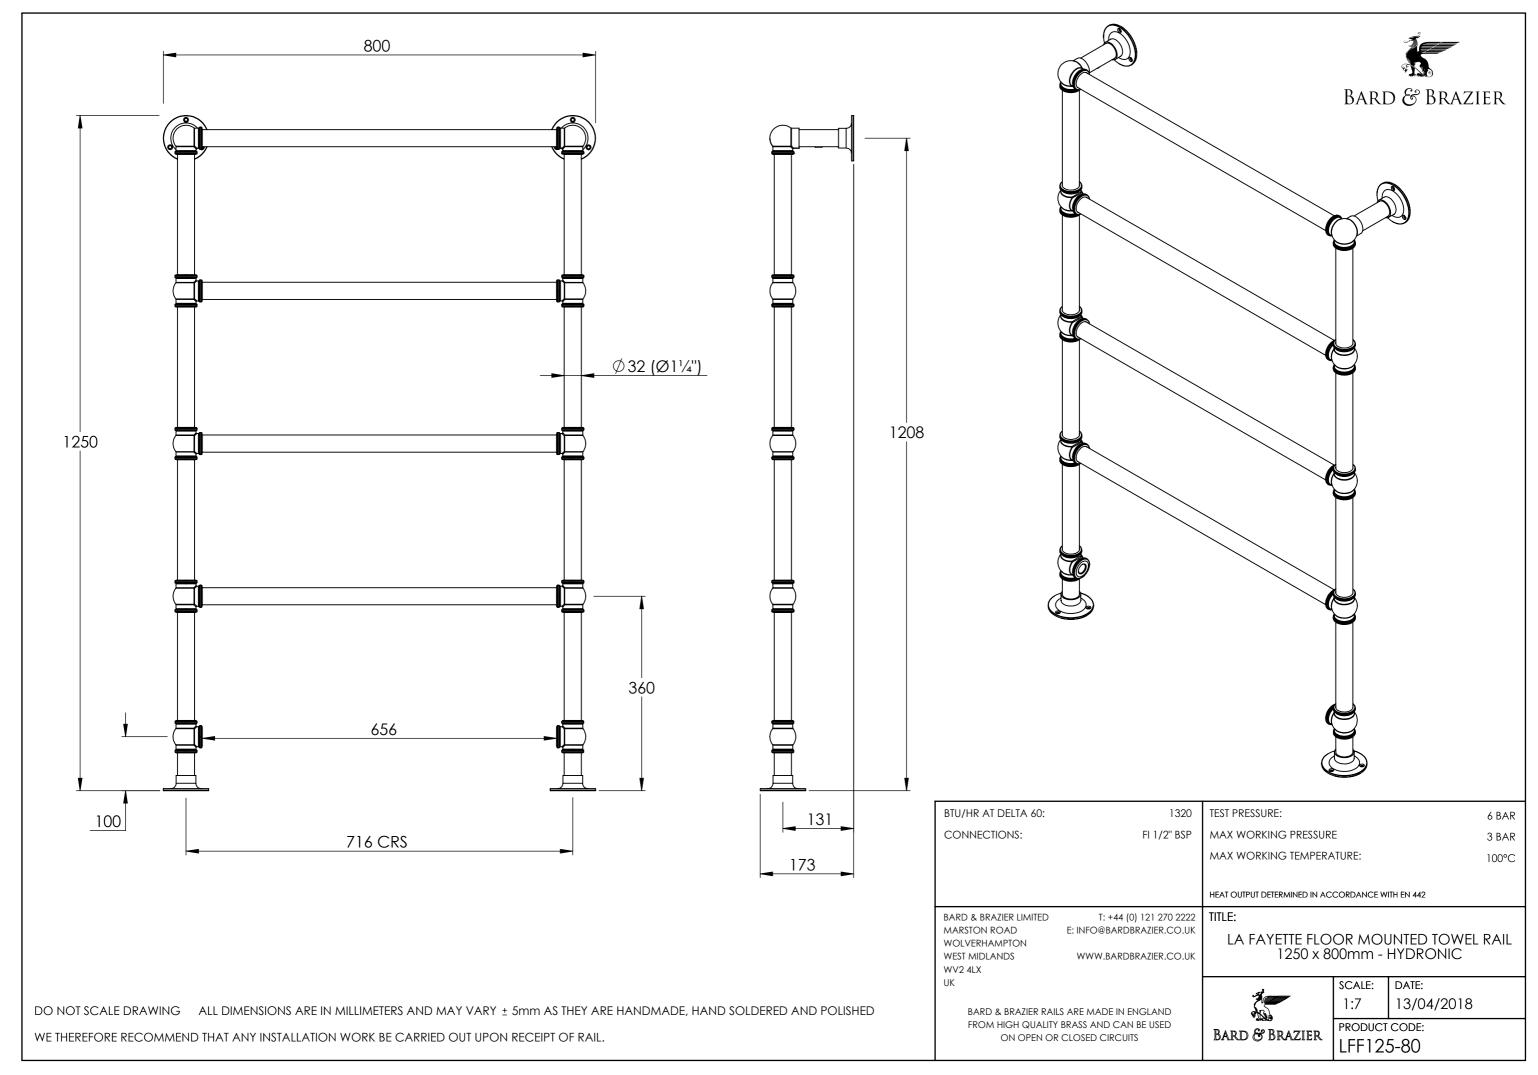

## FINISH TO MATCH WITH CHOSEN RAIL

DO NOT SCALE DRAWING ALL DIMENSIONS ARE IN MILLIMETERS AND MAY VARY ± 5mm AS THEY ARE HANDMADE, HAND SOLDERED AND POLISHED WE THEREFORE RECOMMEND THAT ANY INSTALLATION WORK BE CARRIED OUT UPON RECEIPT OF RAIL.

BARD & BRAZIER LIMITED MARSTON ROAD WOLVERHAMPTON WEST MIDLANDS WV2 4LX

E: INFO@BARDBRAZIER.CO.UK

WWW.BARDBRAZIER.CO.UK

BARD & BRAZIER RAILS ARE MADE IN ENGLAND FROM HIGH QUALITY BRASS

T: +44 (0) 121 270 2222 TITLE:

ELECTRICAL KIT ASSEMBLY

BARD & BRAZIER

SCALE: DATE: 1:1 07/08

1:1 07/08/2018
PRODUCT CODE:

E201