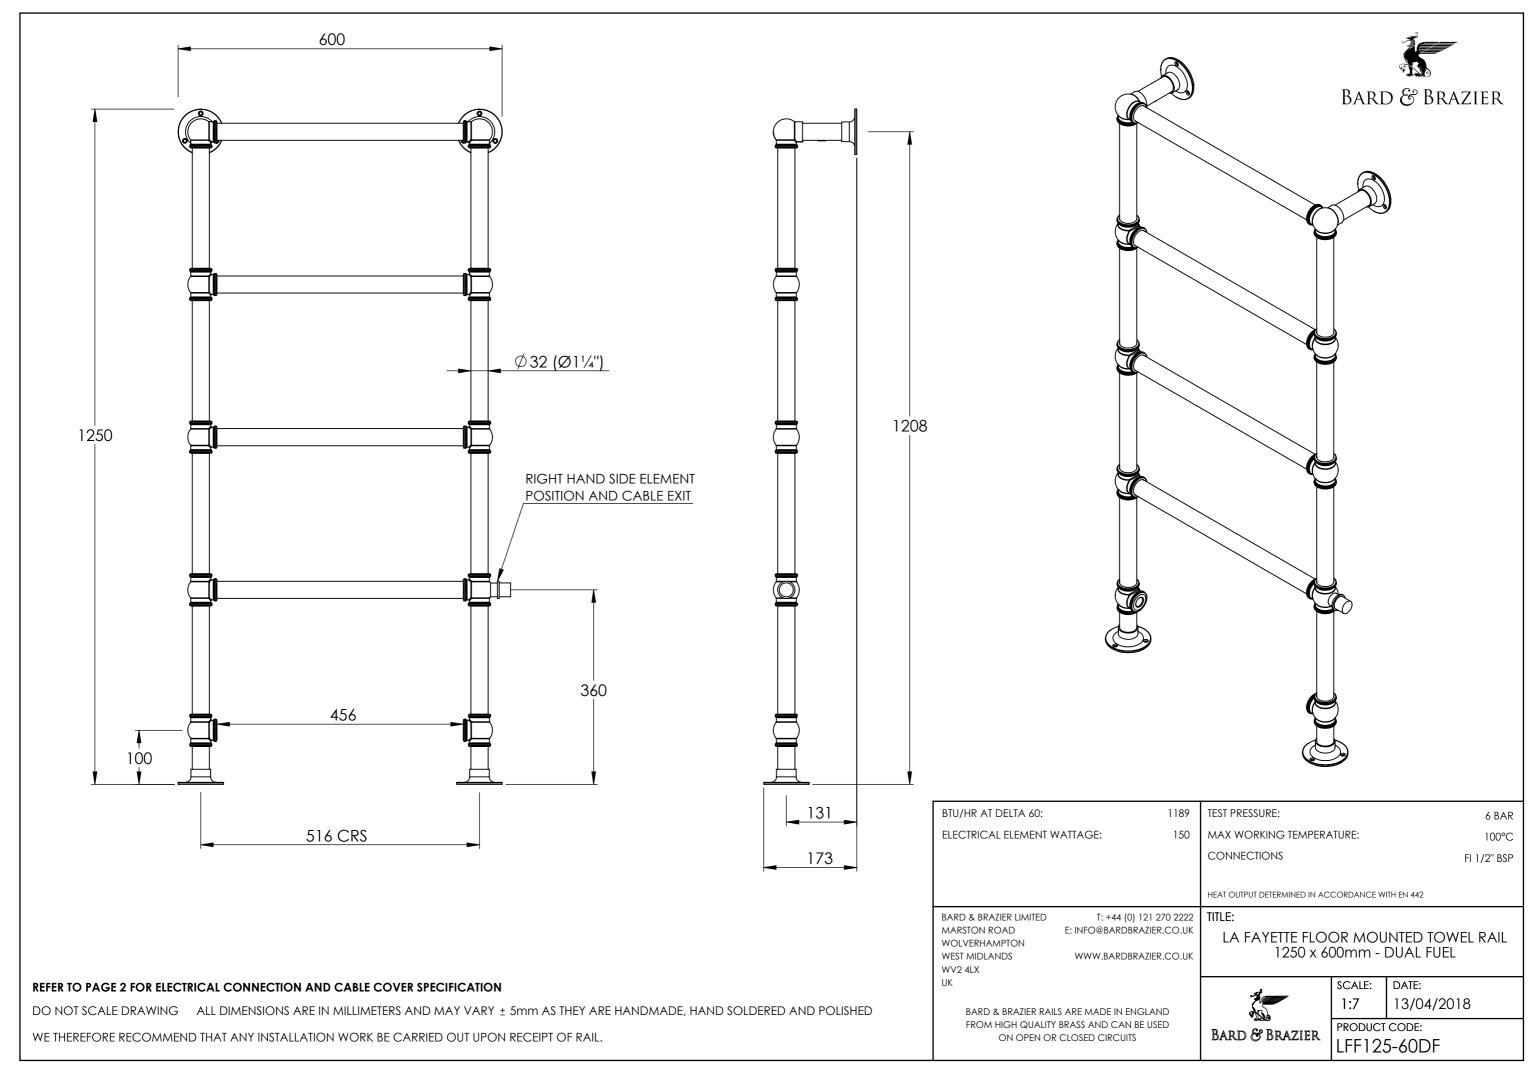

## FINISH TO MATCH WITH CHOSEN RAIL

DO NOT SCALE DRAWING ALL DIMENSIONS ARE IN MILLIMETERS AND MAY VARY ± 5mm AS THEY ARE HANDMADE, HAND SOLDERED AND POLISHED WE THEREFORE RECOMMEND THAT ANY INSTALLATION WORK BE CARRIED OUT UPON RECEIPT OF RAIL.

BARD & BRAZIER LIMITED MARSTON ROAD WOLVERHAMPTON WEST MIDLANDS WV2 4LX

E: INFO@BARDBRAZIER.CO.UK

WWW.BARDBRAZIER.CO.UK

BARD & BRAZIER RAILS ARE MADE IN ENGLAND FROM HIGH QUALITY BRASS

T: +44 (0) 121 270 2222 TITLE:

ELECTRICAL KIT ASSEMBLY

BARD & BRAZIER

SCALE: DATE: 1:1 07/08

1:1 07/08/2018
PRODUCT CODE:

E201