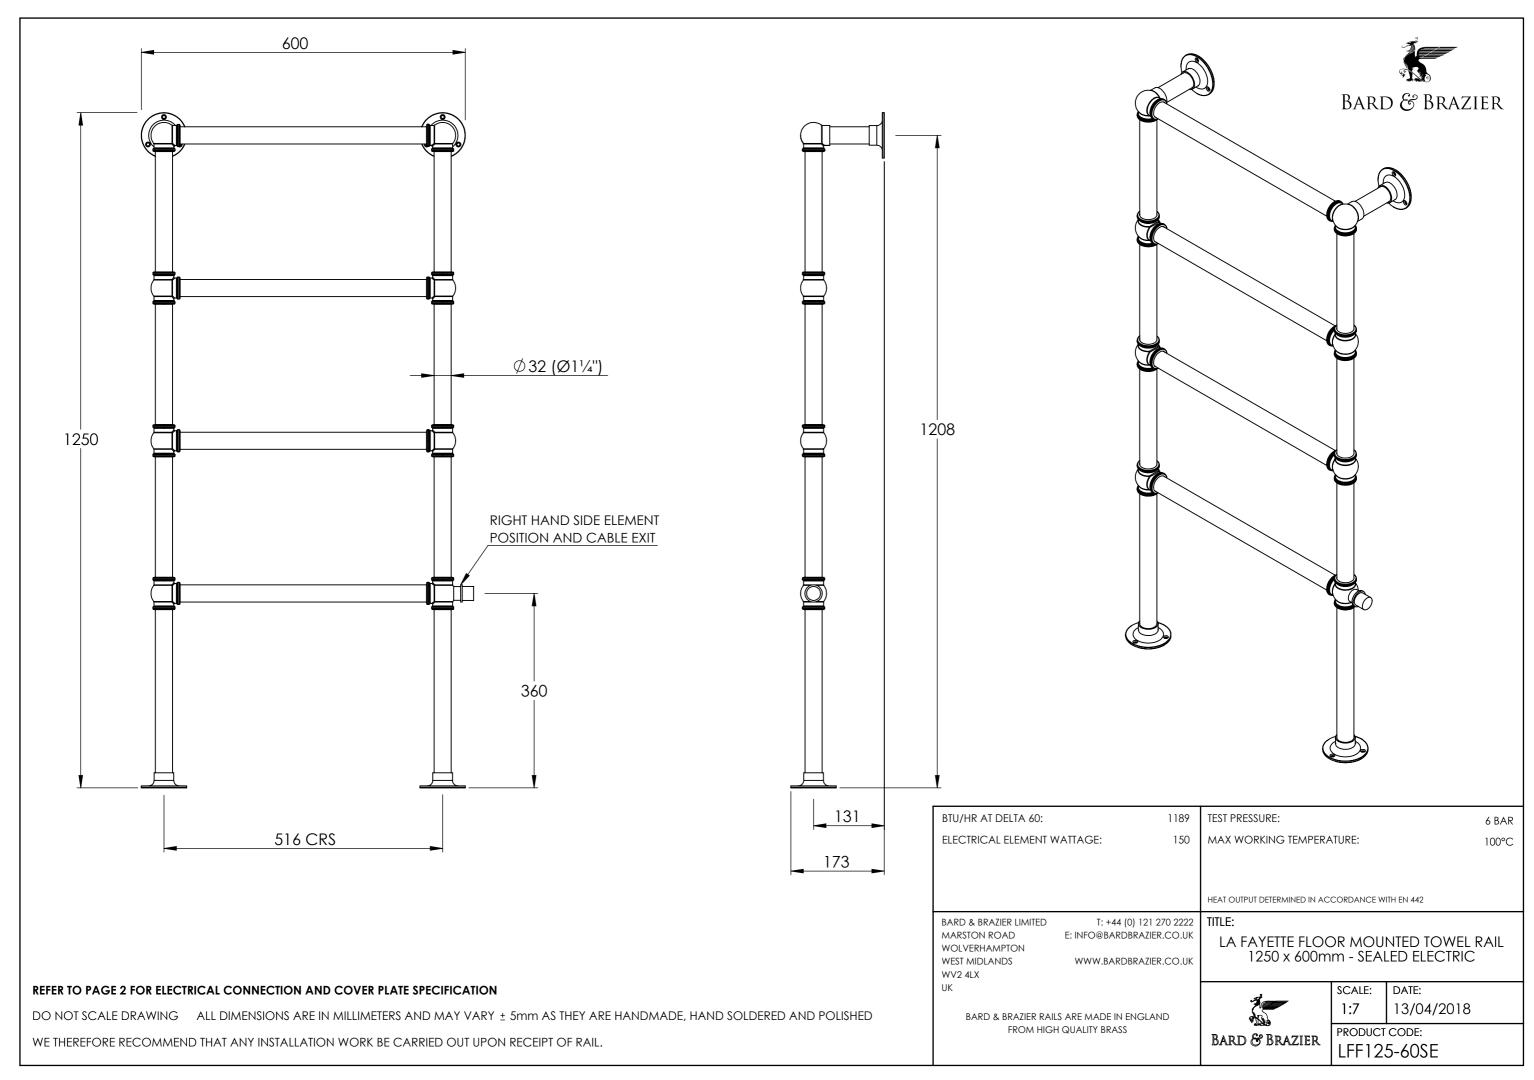

## FINISH TO MATCH WITH CHOSEN RAIL

DO NOT SCALE DRAWING ALL DIMENSIONS ARE IN MILLIMETERS AND MAY VARY ± 5mm AS THEY ARE HANDMADE, HAND SOLDERED AND POLISHED WE THEREFORE RECOMMEND THAT ANY INSTALLATION WORK BE CARRIED OUT UPON RECEIPT OF RAIL.

BARD & BRAZIER LIMITED MARSTON ROAD WOLVERHAMPTON WEST MIDLANDS WV2 4LX

E: INFO@BARDBRAZIER.CO.UK

WWW.BARDBRAZIER.CO.UK

BARD & BRAZIER RAILS ARE MADE IN ENGLAND FROM HIGH QUALITY BRASS

T: +44 (0) 121 270 2222 TITLE:

ELECTRICAL KIT ASSEMBLY

BARD & BRAZIER

SCALE: DATE: 1:1 07/08

1:1 07/08/2018
PRODUCT CODE:

E201