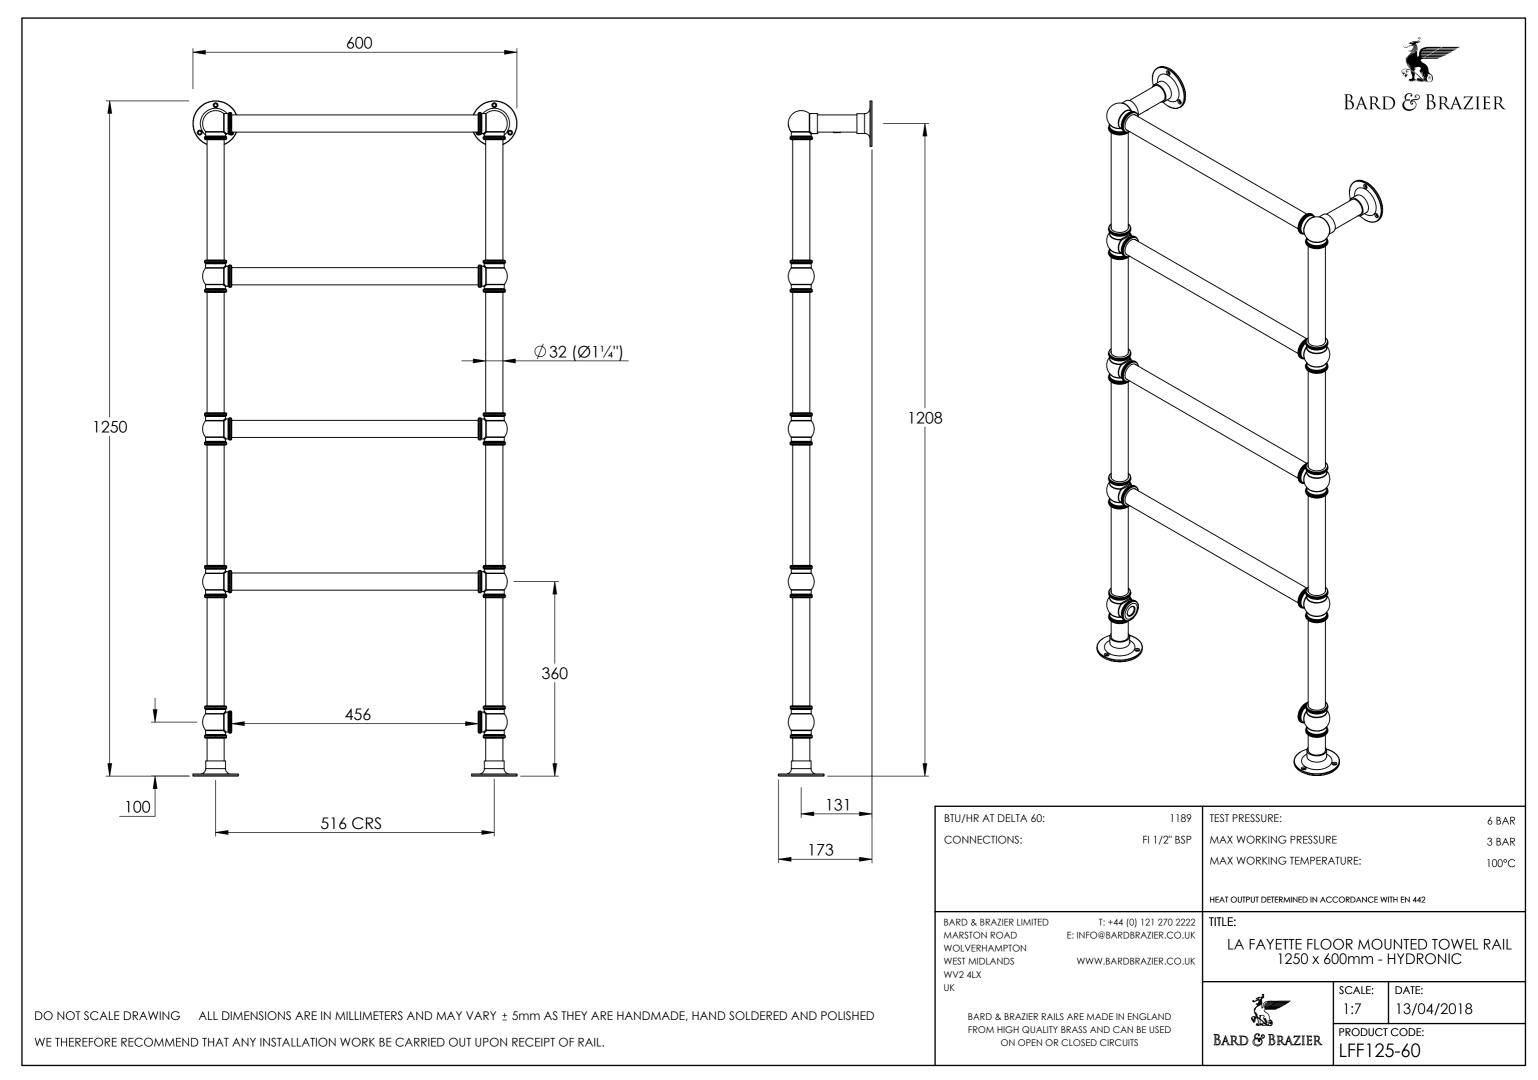

## FINISH TO MATCH WITH CHOSEN RAIL

DO NOT SCALE DRAWING ALL DIMENSIONS ARE IN MILLIMETERS AND MAY VARY ± 5mm AS THEY ARE HANDMADE, HAND SOLDERED AND POLISHED WE THEREFORE RECOMMEND THAT ANY INSTALLATION WORK BE CARRIED OUT UPON RECEIPT OF RAIL.

BARD & BRAZIER LIMITED MARSTON ROAD WOLVERHAMPTON WEST MIDLANDS WV2 4LX

E: INFO@BARDBRAZIER.CO.UK

WWW.BARDBRAZIER.CO.UK

BARD & BRAZIER RAILS ARE MADE IN ENGLAND FROM HIGH QUALITY BRASS

T: +44 (0) 121 270 2222 TITLE:

ELECTRICAL KIT ASSEMBLY

BARD & BRAZIER

SCALE: DATE: 1:1 07/08

1:1 07/08/2018
PRODUCT CODE:

E201