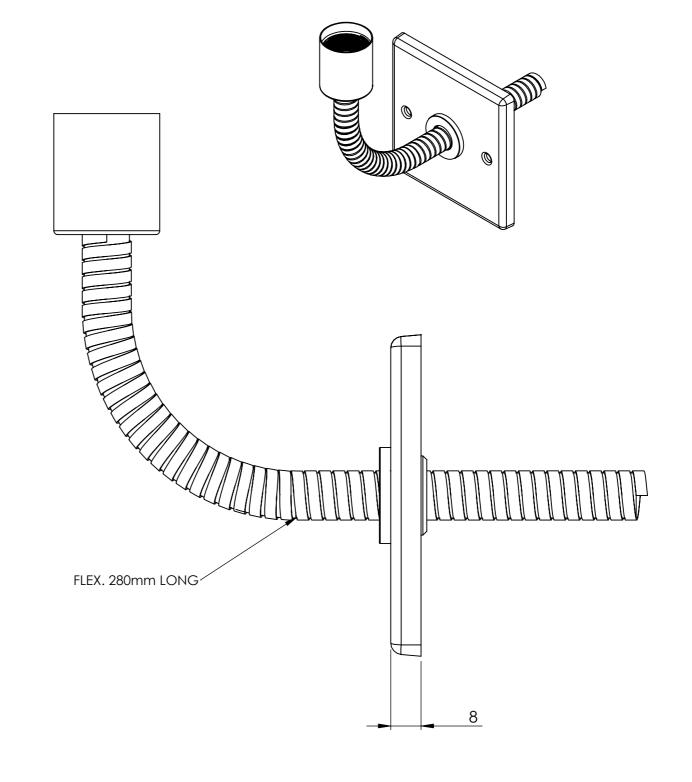

## FINISH TO MATCH WITH CHOSEN RAIL

DO NOT SCALE DRAWING ALL DIMENSIONS ARE IN MILLIMETERS AND MAY VARY ± 5mm AS THEY ARE HANDMADE, HAND SOLDERED AND POLISHED WE THEREFORE RECOMMEND THAT ANY INSTALLATION WORK BE CARRIED OUT UPON RECEIPT OF RAIL.

BARD & BRAZIER LIMITED MARSTON ROAD WOLVERHAMPTON WEST MIDLANDS WV2 4LX

BARD & BRAZIER RAILS ARE MADE IN ENGLAND FROM HIGH QUALITY BRASS

WWW.BARDBRAZIER.CO.UK

T: +44 (0) 121 270 2222 TITLE: E: INFO@BARDBRAZIER.CO.UK

ELECTRICAL KIT ASSEMBLY

BARD & BRAZIER

SCALE: DATE: 1:1 07/08/2018

PRODUCT CODE:

E201