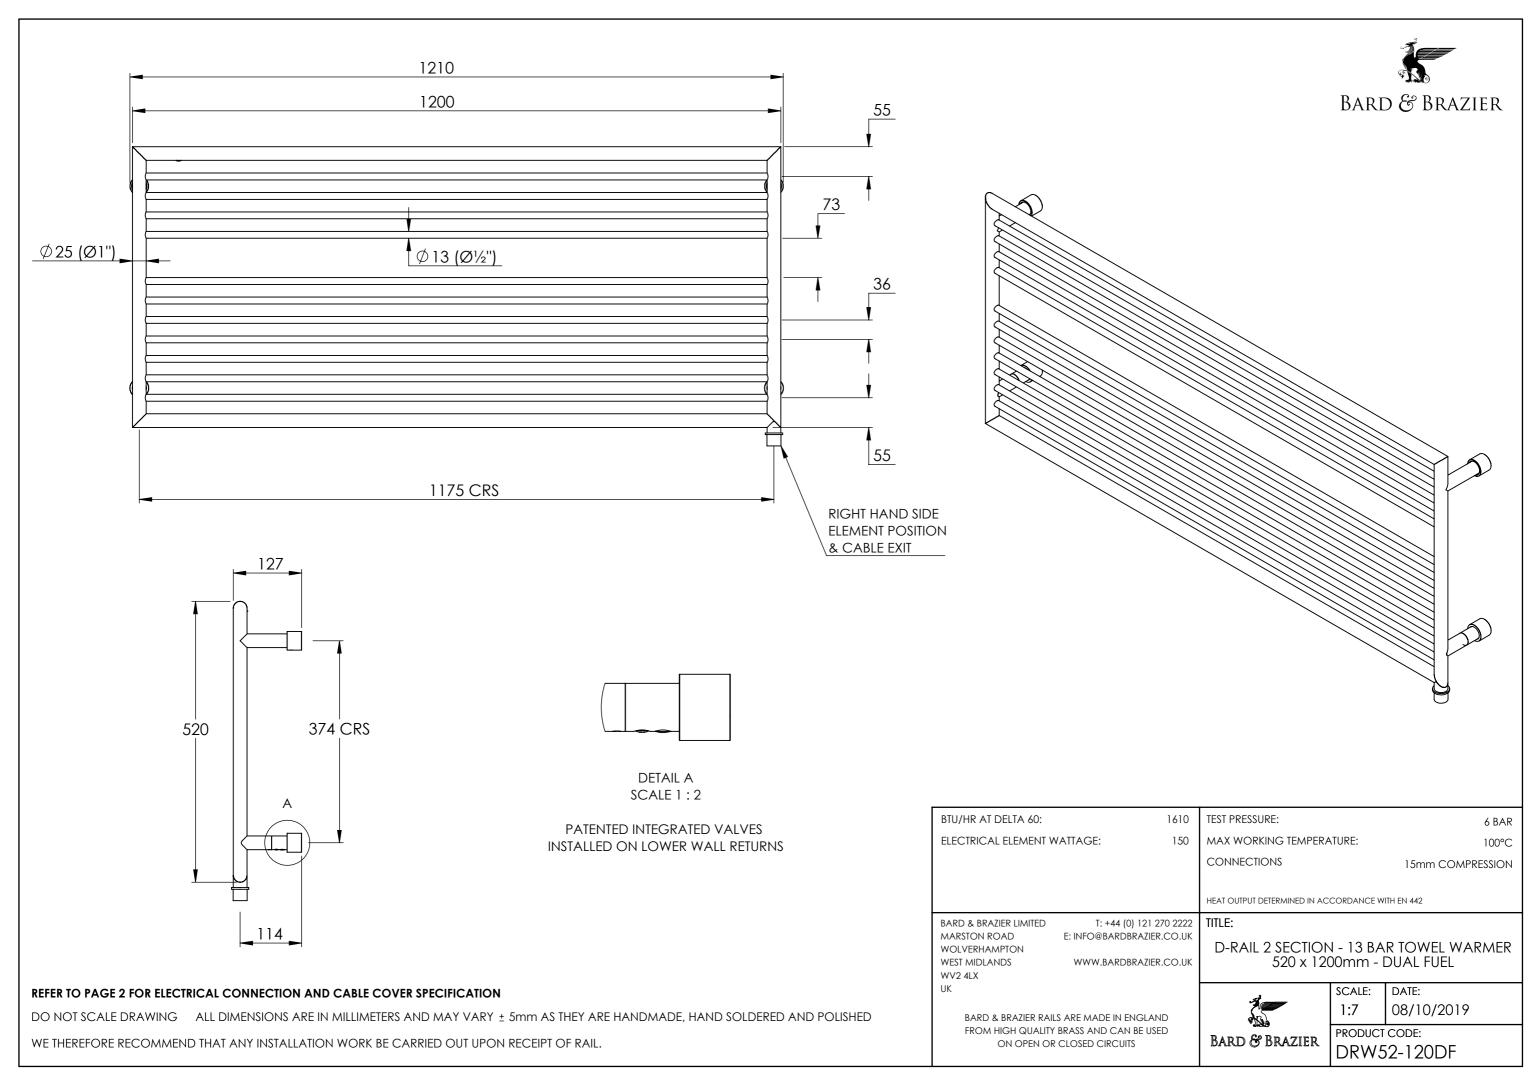

DETAIL A SCALE 1:2

PATENTED INTEGRATED VALVES INSTALLED ON LOWER WALL RETURNS

BTU/HR AT DELTA 60: CONNECTIONS: BARD & BRAZIER LIMITED MARSTON ROAD WOLVERHAMPTON WEST MIDLANDS WV2 4LX BARD & BRAZIER RAILS ARE MADE IN ENGLAND FROM HIGH QUALITY BRASS AND CAN BE USED ON OPEN OR CLOSED CIRCUITS

TEST PRESSURE:

MAX WORKING PRESSURE

MAX WORKING TEMPERATURE:

HEAT OUTPUT DETERMINED IN ACCORDANCE WITH EN 442

T: +44 (0) 121 270 2222 TITLE: E: INFO@BARDBRAZIER.CO.UK

1610

15mm COMPRESSION

WWW.BARDBRAZIER.CO.UK

D-RAIL 2 SECTION - 13 BAR TOWEL WARMER 520 x 1200mm - HYDRONIC

6 BAR

3 BAR

100°C

BARD & BRAZIER

BARD & BRAZIER

SCALE: DATE: 1:7 16/04/2018

PRODUCT CODE: DRW52-120

DO NOT SCALE DRAWING ALL DIMENSIONS ARE IN MILLIMETERS AND MAY VARY ± 5mm AS THEY ARE HANDMADE, HAND SOLDERED AND POLISHED WE THEREFORE RECOMMEND THAT ANY INSTALLATION WORK BE CARRIED OUT UPON RECEIPT OF RAIL.