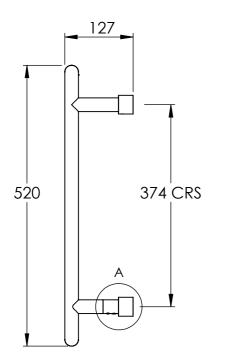

DETAIL A SCALE 1:2

PATENTED INTEGRATED VALVES INSTALLED ON LOWER WALL RETURNS

BTU/HR AT DELTA 60: CONNECTIONS: BARD & BRAZIER LIMITED MARSTON ROAD WOLVERHAMPTON WEST MIDLANDS WV2 4LX BARD & BRAZIER RAILS ARE MADE IN ENGLAND FROM HIGH QUALITY BRASS AND CAN BE USED ON OPEN OR CLOSED CIRCUITS

TEST PRESSURE:

MAX WORKING PRESSURE

MAX WORKING TEMPERATURE:

HEAT OUTPUT DETERMINED IN ACCORDANCE WITH EN 442

T: +44 (0) 121 270 2222 TITLE: E: INFO@BARDBRAZIER.CO.UK

1610

15mm COMPRESSION

WWW.BARDBRAZIER.CO.UK

D-RAIL 2 SECTION - 13 BAR TOWEL WARMER 520 x 1200mm - HYDRONIC

6 BAR

3 BAR

100°C

BARD & BRAZIER

BARD & BRAZIER

SCALE: DATE: 1:7 16/04/2018

PRODUCT CODE: DRW52-120