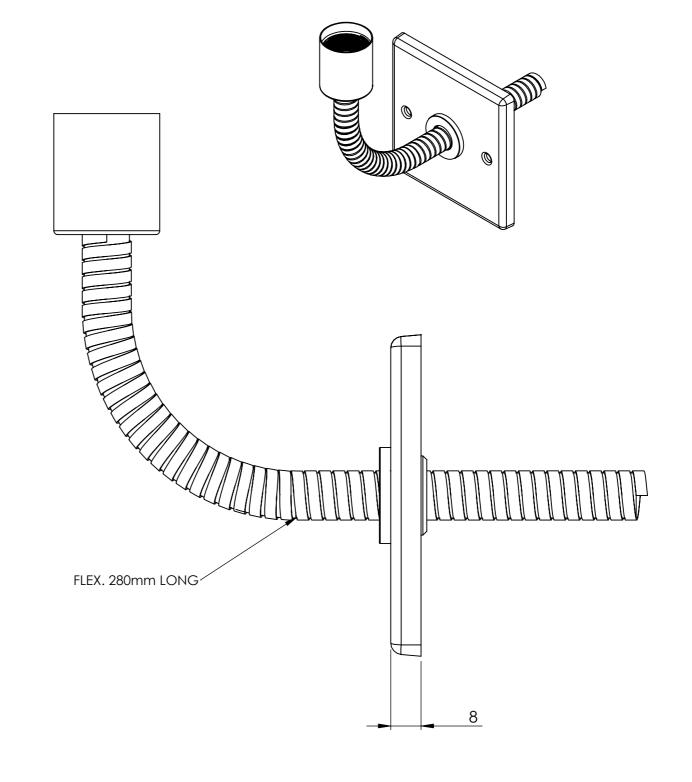

ELECTRICAL KIT ASSEMBLY

BARD & BRAZIER

SCALE: DATE: 1:1 07/08/2018

PRODUCT CODE:

E201

## FINISH TO MATCH WITH CHOSEN RAIL

DO NOT SCALE DRAWING ALL DIMENSIONS ARE IN MILLIMETERS AND MAY VARY ± 5mm AS THEY ARE HANDMADE, HAND SOLDERED AND POLISHED WE THEREFORE RECOMMEND THAT ANY INSTALLATION WORK BE CARRIED OUT UPON RECEIPT OF RAIL.

BARD & BRAZIER LIMITED MARSTON ROAD WOLVERHAMPTON WEST MIDLANDS WV2 4LX

BARD & BRAZIER RAILS ARE MADE IN ENGLAND FROM HIGH QUALITY BRASS

WWW.BARDBRAZIER.CO.UK

T: +44 (0) 121 270 2222 TITLE: E: INFO@BARDBRAZIER.CO.UK