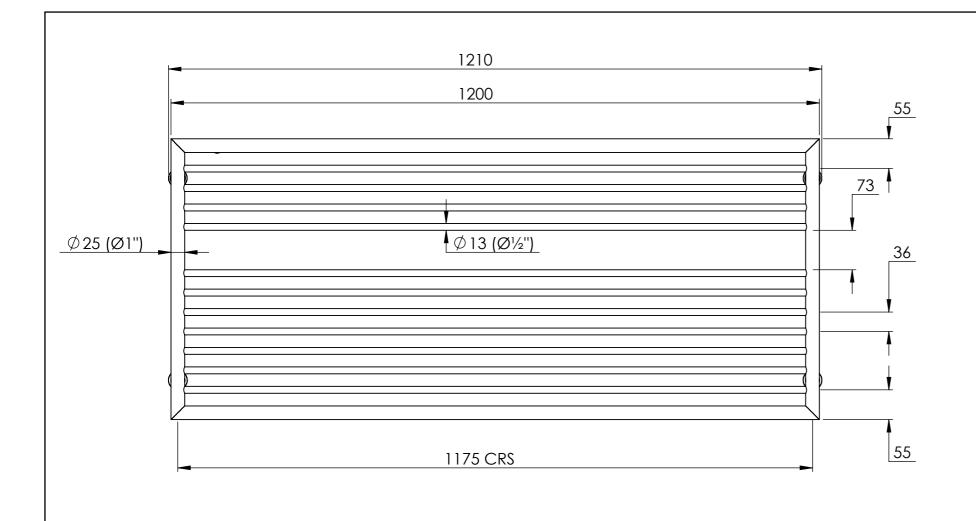

DETAIL A SCALE 1:2

PATENTED INTEGRATED VALVES INSTALLED ON LOWER WALL RETURNS

BTU/HR AT DELTA 60: CONNECTIONS: BARD & BRAZIER LIMITED MARSTON ROAD WOLVERHAMPTON WEST MIDLANDS WV2 4LX BARD & BRAZIER RAILS ARE MADE IN ENGLAND FROM HIGH QUALITY BRASS AND CAN BE USED ON OPEN OR CLOSED CIRCUITS

TEST PRESSURE:

MAX WORKING PRESSURE

MAX WORKING TEMPERATURE:

HEAT OUTPUT DETERMINED IN ACCORDANCE WITH EN 442

T: +44 (0) 121 270 2222 TITLE: E: INFO@BARDBRAZIER.CO.UK

1610

15mm COMPRESSION

WWW.BARDBRAZIER.CO.UK

D-RAIL 2 SECTION - 13 BAR TOWEL WARMER 520 x 1200mm - HYDRONIC

6 BAR

3 BAR

100°C

BARD & BRAZIER

BARD & BRAZIER

SCALE: DATE: 1:7 16/04/2018

PRODUCT CODE: DRW52-120

DO NOT SCALE DRAWING ALL DIMENSIONS ARE IN MILLIMETERS AND MAY VARY ± 5mm AS THEY ARE HANDMADE, HAND SOLDERED AND POLISHED WE THEREFORE RECOMMEND THAT ANY INSTALLATION WORK BE CARRIED OUT UPON RECEIPT OF RAIL.