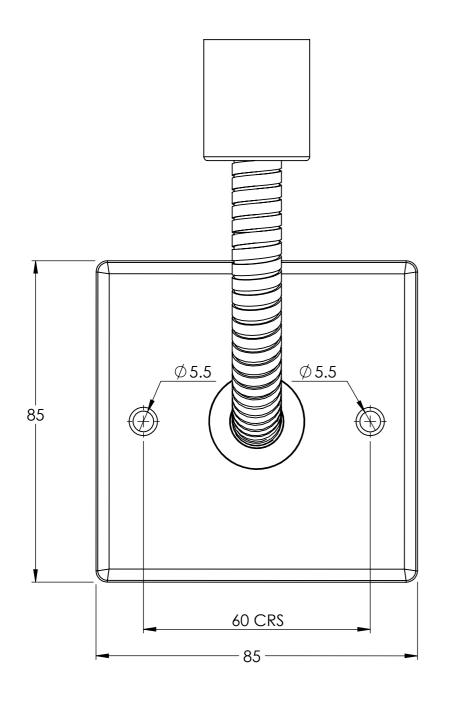

## FINISH TO MATCH WITH CHOSEN RAIL

DO NOT SCALE DRAWING ALL DIMENSIONS ARE IN MILLIMETERS AND MAY VARY ± 5mm AS THEY ARE HANDMADE, HAND SOLDERED AND POLISHED WE THEREFORE RECOMMEND THAT ANY INSTALLATION WORK BE CARRIED OUT UPON RECEIPT OF RAIL.

BARD & BRAZIER LIMITED MARSTON ROAD WOLVERHAMPTON WEST MIDLANDS WV2 4LX

BARD & BRAZIER RAILS ARE MADE IN ENGLAND FROM HIGH QUALITY BRASS

WWW.BARDBRAZIER.CO.UK

T: +44 (0) 121 270 2222 TITLE: E: INFO@BARDBRAZIER.CO.UK

ELECTRICAL KIT ASSEMBLY

BARD & BRAZIER

SCALE: DATE: 1:1 07/08/2018

PRODUCT CODE:

E201