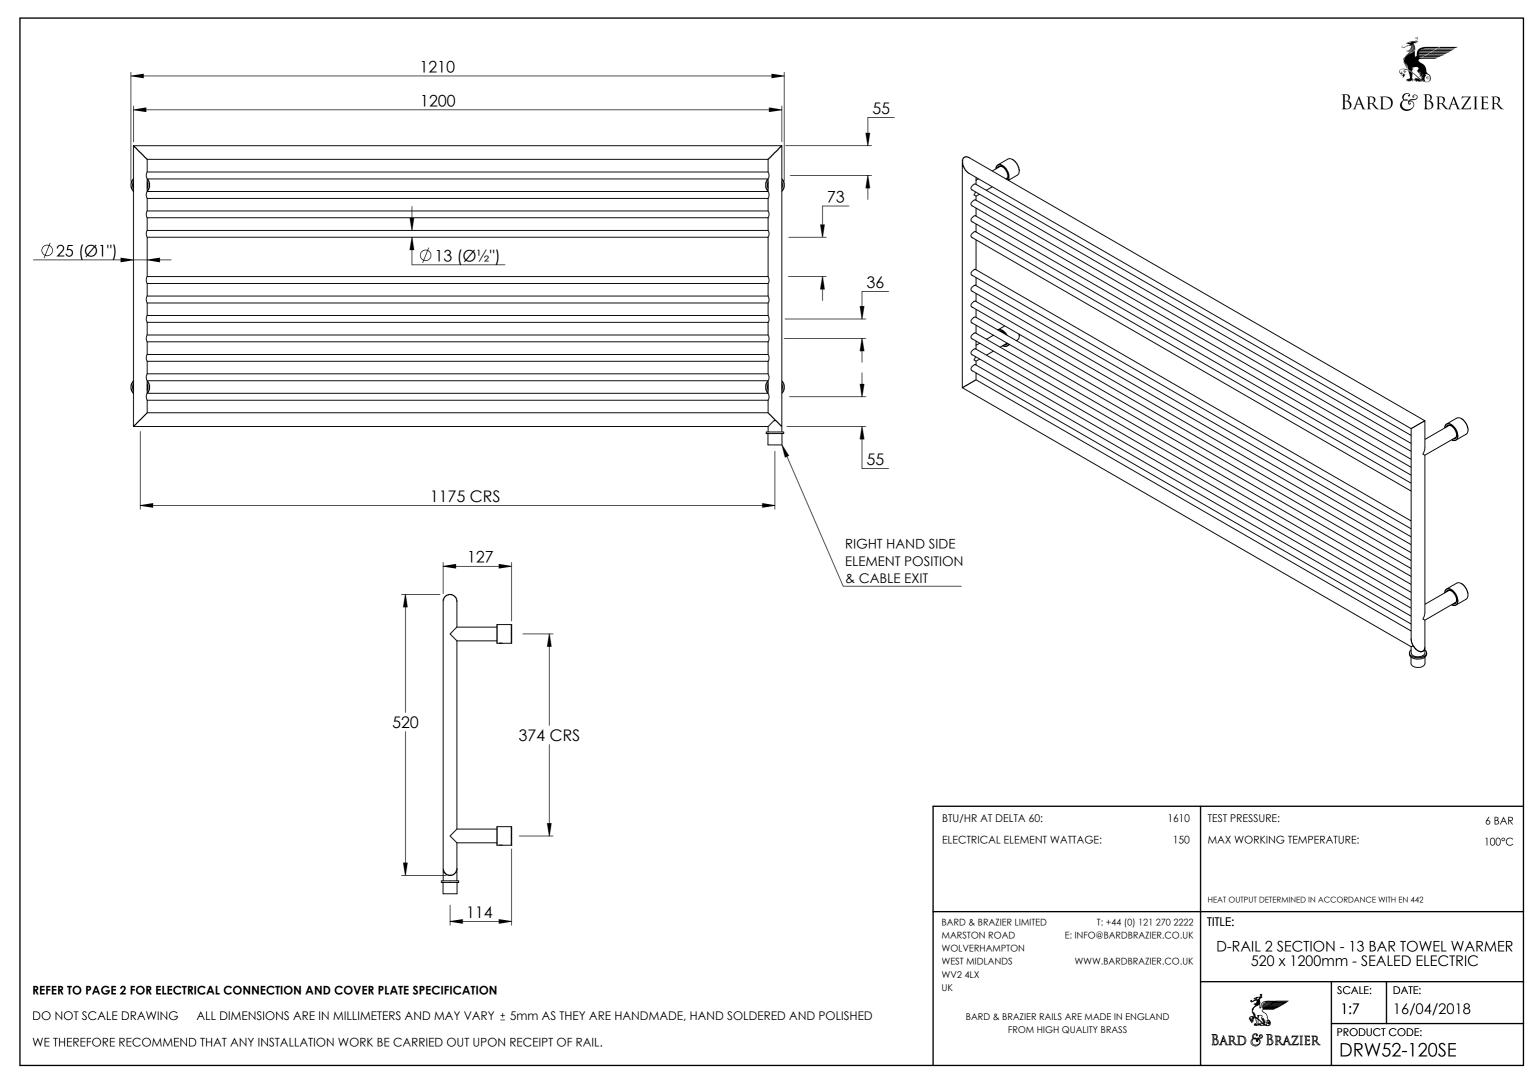

0: CONNECTIONS: BARD & BRAZIER LIMITED MARSTON ROAD WOLVERHAMPTON WEST MIDLANDS WV2 4LX BARD & BRAZIER RAILS ARE MADE IN ENGLAND FROM HIGH QUALITY BRASS AND CAN BE USED ON OPEN OR CLOSED CIRCUITS

TEST PRESSURE:

MAX WORKING PRESSURE

MAX WORKING TEMPERATURE:

HEAT OUTPUT DETERMINED IN ACCORDANCE WITH EN 442

T: +44 (0) 121 270 2222 TITLE: E: INFO@BARDBRAZIER.CO.UK

1610

15mm COMPRESSION

WWW.BARDBRAZIER.CO.UK

D-RAIL 2 SECTION - 13 BAR TOWEL WARMER 520 x 1200mm - HYDRONIC

6 BAR

3 BAR

100°C

BARD & BRAZIER

BARD & BRAZIER

SCALE: DATE: 1:7 16/04/2018

PRODUCT CODE: DRW52-120

DO NOT SCALE DRAWING ALL DIMENSIONS ARE IN MILLIMETERS AND MAY VARY ± 5mm AS THEY ARE HANDMADE, HAND SOLDERED AND POLISHED WE THEREFORE RECOMMEND THAT ANY INSTALLATION WORK BE CARRIED OUT UPON RECEIPT OF RAIL.











## FINISH TO MATCH WITH CHOSEN RAIL

DO NOT SCALE DRAWING ALL DIMENSIONS ARE IN MILLIMETERS AND MAY VARY ± 5mm AS THEY ARE HANDMADE, HAND SOLDERED AND POLISHED WE THEREFORE RECOMMEND THAT ANY INSTALLATION WORK BE CARRIED OUT UPON RECEIPT OF RAIL.

BARD & BRAZIER LIMITED MARSTON ROAD WOLVERHAMPTON WEST MIDLANDS WV2 4LX

BARD & BRAZIER RAILS ARE MADE IN ENGLAND FROM HIGH QUALITY BRASS

WWW.BARDBRAZIER.CO.UK

T: +44 (0) 121 270 2222 TITLE: E: INFO@BARDBRAZIER.CO.UK

ELECTRICAL KIT ASSEMBLY

BARD & BRAZIER

SCALE: DATE: 1:1 07/08/2018

PRODUCT CODE:

E201









## FINISH TO MATCH WITH CHOSEN RAIL

DO NOT SCALE DRAWING ALL DIMENSIONS ARE IN MILLIMETERS AND MAY VARY ± 5mm AS THEY ARE HANDMADE, HAND SOLDERED AND POLISHED WE THEREFORE RECOMMEND THAT ANY INSTALLATION WORK BE CARRIED OUT