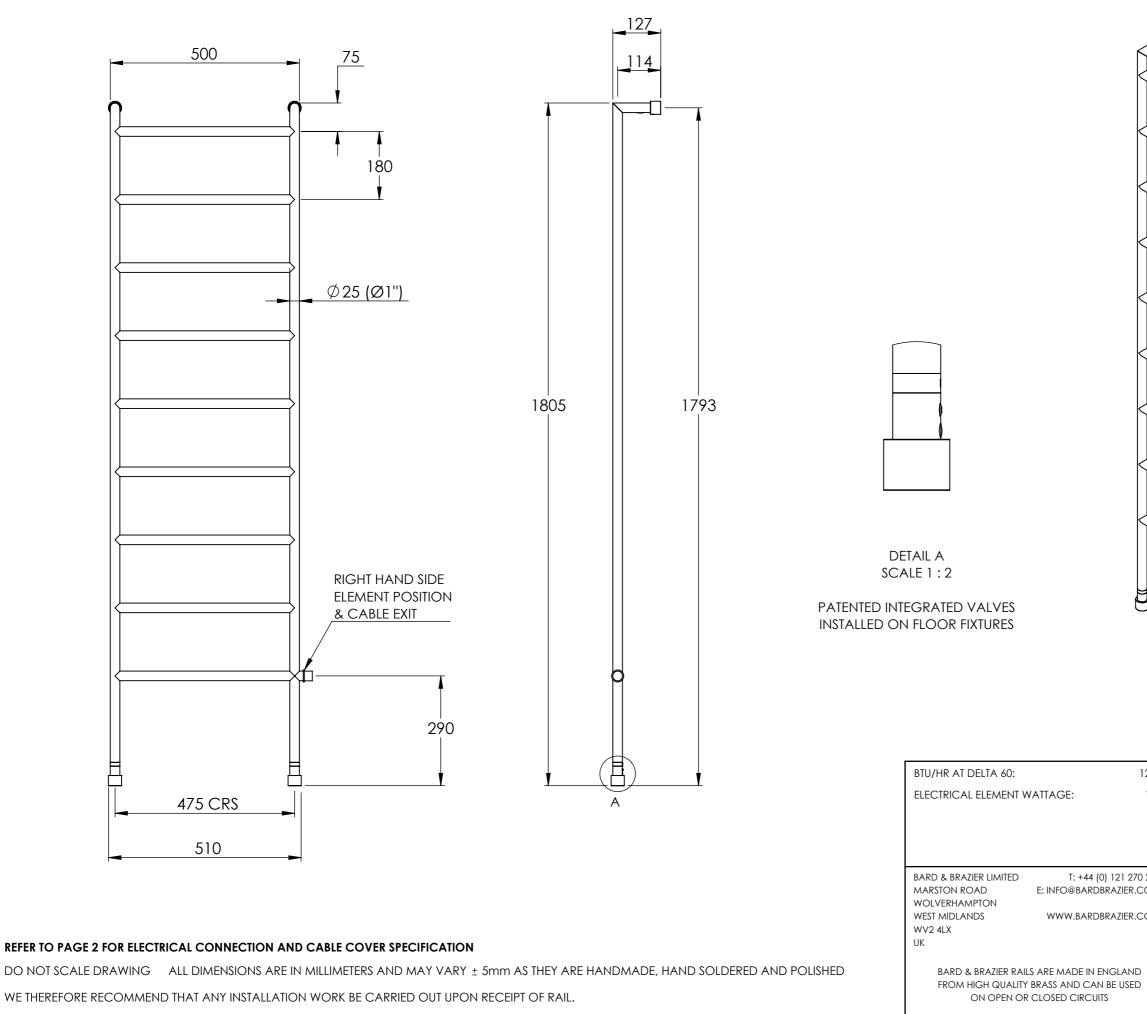

|                           | 1290 | TEST PRESSURE:                                   |             |            | 6 BAR |
|---------------------------|------|--------------------------------------------------|-------------|------------|-------|
| VATTAGE:                  | 150  | MAX WORKING TEMPERATURE:                         |             |            | 100°C |
|                           |      |                                                  |             |            |       |
|                           |      |                                                  |             |            |       |
|                           |      | HEAT OUTPUT DETERMINED IN ACCORDANCE WITH EN 442 |             |            |       |
| T: +44 (0) 121 270 2222   |      | TITLE:                                           |             |            |       |
| E: INFO@BARDBRAZIER.CO.UK |      | D-RAIL 9 BAR TOWEL WARMER                        |             |            |       |
| WWW.BARDBRAZIER.CO.UK     |      | 1805 x 500mm - SEALED ELECTRIC                   |             |            |       |
|                           |      |                                                  | SCALE:      | DATE:      |       |
|                           | -    | Ž.                                               | 1:10        | 16/04/2018 |       |
| S ARE MADE IN ENG         |      | ARI                                              |             |            |       |
| H QUALITY BRASS           |      | Bard & Brazier                                   |             | ·          |       |
|                           |      | -                                                | DRF180-50SE |            |       |