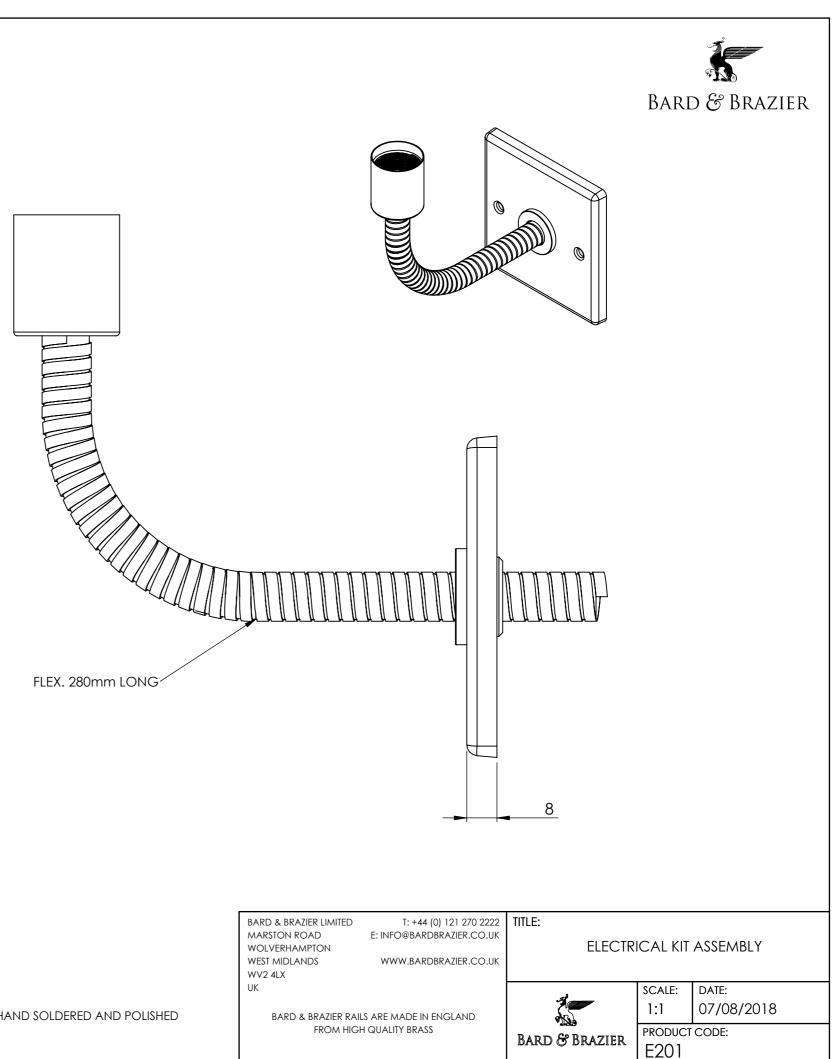

## FINISH TO MATCH WITH CHOSEN RAIL

DO NOT SCALE DRAWING ALL DIMENSIONS ARE IN MILLIMETERS AND MAY VARY ± 5mm AS THEY ARE HANDMADE, HAND SOLDERED AND POLISHED

WE THEREFORE RECOMMEND THAT ANY INSTALLATION WORK BE CARRIED OUT UPON RECEIPT OF RAIL.

|                           | 1290 | TEST PRESSURE:                                   |             |            | 6 BAR |
|---------------------------|------|--------------------------------------------------|-------------|------------|-------|
| VATTAGE:                  | 150  | MAX WORKING TEMPERATURE:                         |             |            | 100°C |
|                           |      |                                                  |             |            |       |
|                           |      |                                                  |             |            |       |
|                           |      | HEAT OUTPUT DETERMINED IN ACCORDANCE WITH EN 442 |             |            |       |
| T: +44 (0) 121 270 2222   |      | TITLE:                                           |             |            |       |
| E: INFO@BARDBRAZIER.CO.UK |      | D-RAIL 9 BAR TOWEL WARMER                        |             |            |       |
| WWW.BARDBRAZIER.CO.UK     |      | 1805 x 500mm - SEALED ELECTRIC                   |             |            |       |
|                           |      |                                                  | SCALE:      | DATE:      |       |
|                           | -    | Ž.                                               | 1:10        | 16/04/2018 |       |
| S ARE MADE IN ENG         |      | ARI                                              |             |            |       |
| H QUALITY BRASS           |      | Bard & Brazier                                   |             | ·          |       |
|                           |      | -                                                | DRF180-50SE |            |       |