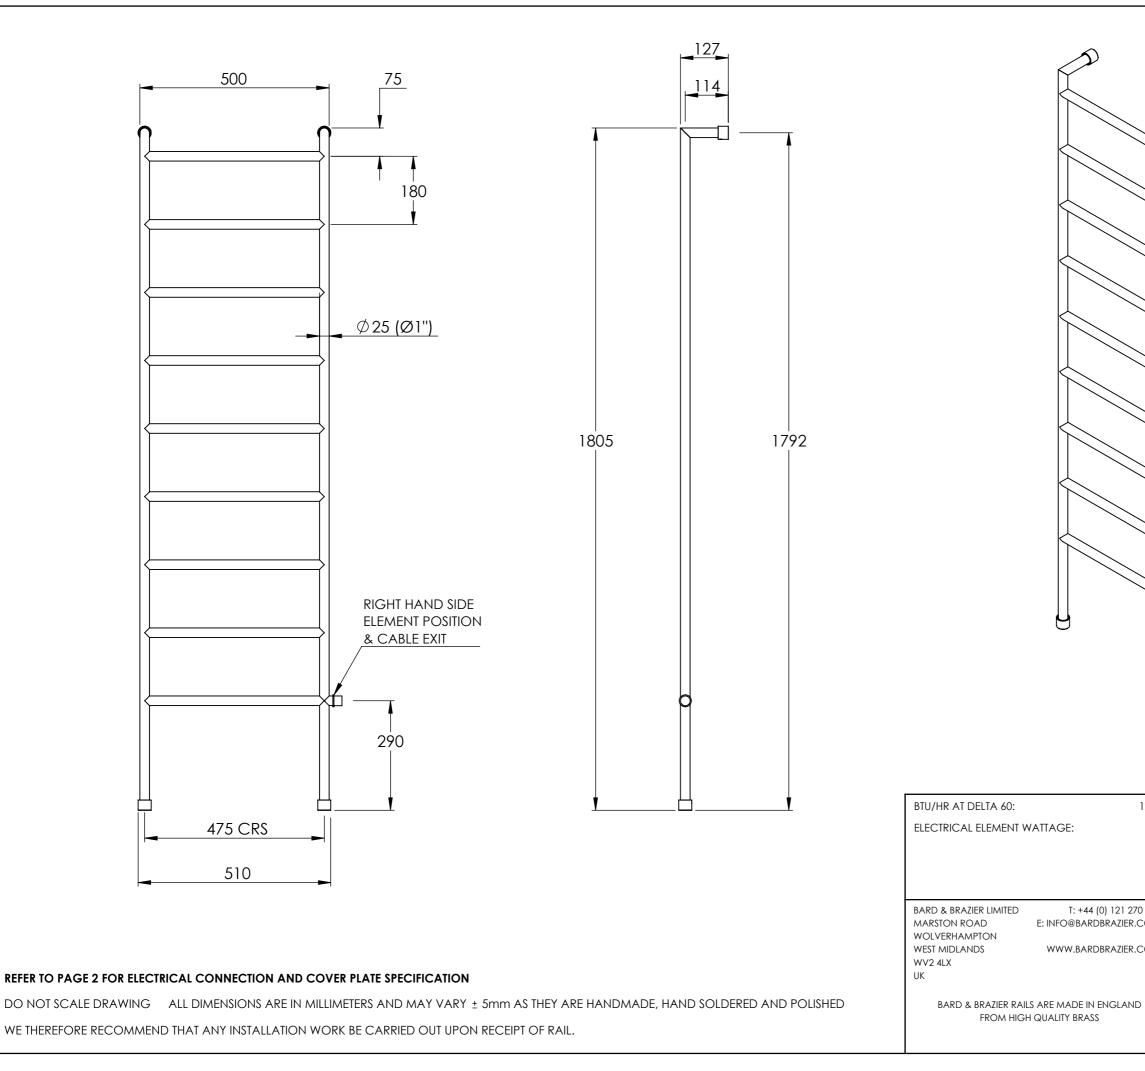

## FINISH TO MATCH WITH CHOSEN RAIL

DO NOT SCALE DRAWING ALL DIMENSIONS ARE IN MILLIMETERS AND MAY VARY ± 5mm AS THEY ARE HANDMADE, HAND SOLDERED AND POLISHED

WE THEREFORE RECOMMEND THAT ANY INSTALLATION WORK BE CARRIED OUT UPON RECEIPT OF RAIL.