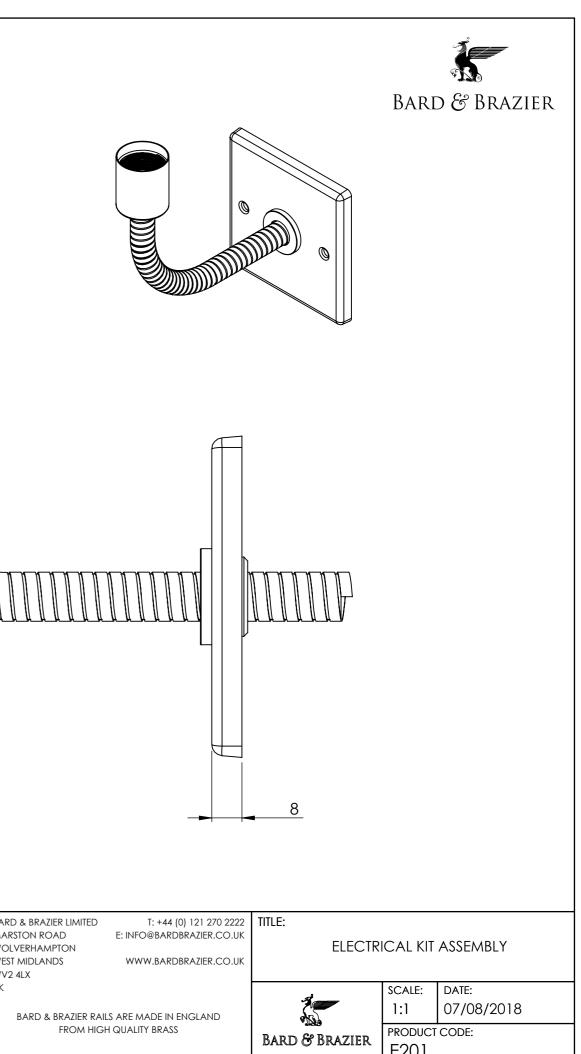

## FINISH TO MATCH WITH CHOSEN RAIL

DO NOT SCALE DRAWING ALL DIMENSIONS ARE IN MILLIMETERS AND MAY VARY ± 5mm AS THEY ARE HANDMADE, HAND SOLDERED AND POLISHED

WE THEREFORE RECOMMEND THAT ANY INSTALLATION WORK BE CARRIED OUT UPON RECEIPT OF RAIL.

|                           | 1290 | TEST PRESSURE:                                   |             |            | 6 BAR |
|---------------------------|------|--------------------------------------------------|-------------|------------|-------|
| VATTAGE:                  | 150  | MAX WORKING TEMPERATURE:                         |             |            | 100°C |
|                           |      |                                                  |             |            |       |
|                           |      |                                                  |             |            |       |
|                           |      | HEAT OUTPUT DETERMINED IN ACCORDANCE WITH EN 442 |             |            |       |
| T: +44 (0) 121 270 2222   |      | TITLE:                                           |             |            |       |
| E: INFO@BARDBRAZIER.CO.UK |      | D-RAIL 9 BAR TOWEL WARMER                        |             |            |       |
| WWW.BARDBRAZIER.CO.UK     |      | 1805 x 500mm - SEALED ELECTRIC                   |             |            |       |
|                           |      |                                                  | SCALE:      | DATE:      |       |
|                           | -    | Ž.                                               | 1:10        | 16/04/2018 |       |
| S ARE MADE IN ENG         |      | ARI                                              |             |            |       |
| H QUALITY BRASS           |      | Bard & Brazier                                   |             | ·          |       |
|                           |      | -                                                | DRF180-50SE |            |       |