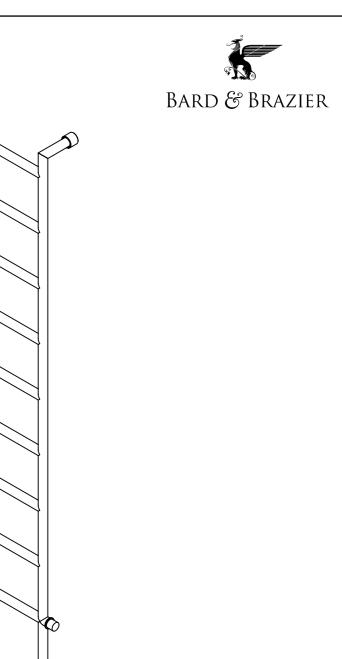

| $\bigcirc$                | )                             |                      |  |  |  |
|---------------------------|-------------------------------|----------------------|--|--|--|
| Ţ                         |                               | BARD & BRAZIER       |  |  |  |
| $\searrow$                | $\searrow$                    |                      |  |  |  |
|                           | $\searrow$                    |                      |  |  |  |
| $\langle $                |                               |                      |  |  |  |
|                           |                               |                      |  |  |  |
|                           |                               |                      |  |  |  |
| $\searrow$                |                               |                      |  |  |  |
|                           |                               |                      |  |  |  |
| $\left  \right\rangle$    |                               |                      |  |  |  |
| $\geq$                    | $\langle \rangle$             |                      |  |  |  |
|                           |                               |                      |  |  |  |
| $\langle $                |                               |                      |  |  |  |
|                           |                               |                      |  |  |  |
|                           |                               |                      |  |  |  |
| $\frown$                  |                               |                      |  |  |  |
|                           |                               |                      |  |  |  |
| $\downarrow$              |                               |                      |  |  |  |
| $\searrow$                |                               |                      |  |  |  |
|                           |                               |                      |  |  |  |
| $\langle \langle \rangle$ |                               |                      |  |  |  |
|                           |                               |                      |  |  |  |
|                           |                               |                      |  |  |  |
|                           |                               |                      |  |  |  |
|                           |                               |                      |  |  |  |
|                           |                               |                      |  |  |  |
| 4                         |                               |                      |  |  |  |
| J                         |                               |                      |  |  |  |
|                           |                               |                      |  |  |  |
|                           |                               |                      |  |  |  |
|                           | H                             |                      |  |  |  |
|                           | 0                             |                      |  |  |  |
|                           |                               |                      |  |  |  |
|                           |                               |                      |  |  |  |
|                           |                               |                      |  |  |  |
| 1290                      | TEST PRESSURE:                | 6 BAR                |  |  |  |
| 150                       | MAX WORKING TEMPERAT          | TURE: 100°C          |  |  |  |
|                           | CONNECTIONS                   | 15mm COMPRESSION     |  |  |  |
|                           |                               |                      |  |  |  |
|                           | HEAT OUTPUT DETERMINED IN ACC | CORDANCE WITH EN 442 |  |  |  |
| ) 2222                    | TITLE:                        |                      |  |  |  |
| CO.UK                     | D-RAIL 9                      | BAR TOWEL WARMER     |  |  |  |
| CO.UK                     | 1805 x 5                      | 500mm - DUAL FUEL    |  |  |  |
|                           | I                             | SCALE: DATE:         |  |  |  |
|                           | Ť,                            | 1:10 16/04/2018      |  |  |  |
|                           | AND -                         |                      |  |  |  |
|                           | BARD & BRAZIER DRF180-50DF    |                      |  |  |  |
|                           |                               |                      |  |  |  |
|                           |                               |                      |  |  |  |