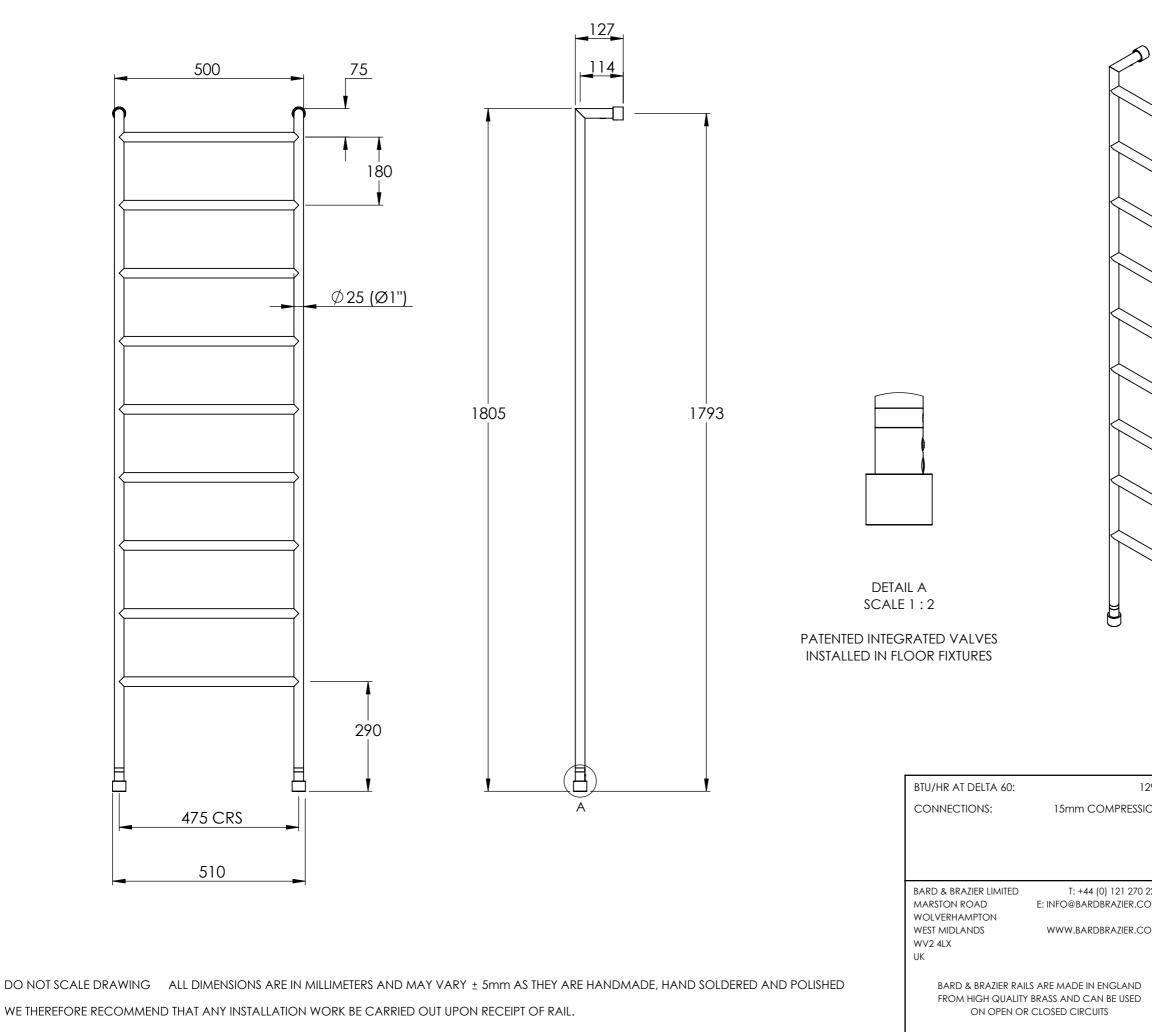

| D                        |                                                                | Bari           | ي<br>ک & Brazi | ER    |  |  |
|--------------------------|----------------------------------------------------------------|----------------|----------------|-------|--|--|
|                          |                                                                |                | •              |       |  |  |
|                          |                                                                | DAKI           | J C DRAZI      | EK    |  |  |
|                          |                                                                |                |                |       |  |  |
| 1290                     | TEST PRESSURE:                                                 |                |                | 6 BAR |  |  |
| SION                     | MAX WORKING PRESSURE                                           |                |                |       |  |  |
|                          | MAX WORKING PRESSURE 3 B,<br>MAX WORKING TEMPERATURE: 100      |                |                |       |  |  |
|                          | HEAT OUTPUT DETERMINED IN ACCORDANCE WITH EN 442               |                |                |       |  |  |
| 0 2222<br>CO.UK<br>CO.UK | TITLE:<br>D-RAIL 9 BAR TOWEL WARMER<br>1805 x 500mm - HYDRONIC |                |                |       |  |  |
|                          | Ť.                                                             | scale:<br>1:10 | DATE:          |       |  |  |
| )                        | 16/04/2018<br>code:<br>80-50                                   |                |                |       |  |  |
|                          |                                                                |                |                |       |  |  |