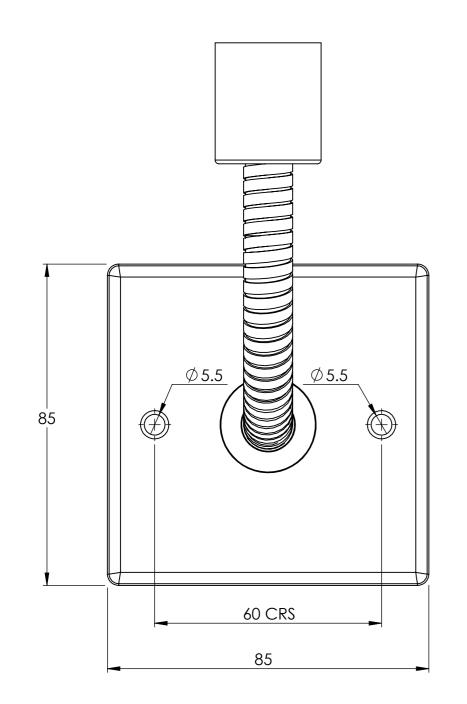

## FINISH TO MATCH WITH CHOSEN RAIL

DO NOT SCALE DRAWING ALL DIMENSIONS ARE IN MILLIMETERS AND MAY VARY ± 5mm AS THEY ARE HANDMADE, HAND SOLDERED AND POLISHED

WE THEREFORE RECOMMEND THAT ANY INSTALLATION WORK BE CARRIED OUT UPON RECEIPT OF RAIL.

|                           | 1290 | TEST PRESSURE:                                   |             |            | 6 BAR |
|---------------------------|------|--------------------------------------------------|-------------|------------|-------|
| VATTAGE:                  | 150  | MAX WORKING TEMPERATURE:                         |             |            | 100°C |
|                           |      |                                                  |             |            |       |
|                           |      |                                                  |             |            |       |
|                           |      | HEAT OUTPUT DETERMINED IN ACCORDANCE WITH EN 442 |             |            |       |
| T: +44 (0) 121 270 2222   |      | TITLE:                                           |             |            |       |
| E: INFO@BARDBRAZIER.CO.UK |      | D-RAIL 9 BAR TOWEL WARMER                        |             |            |       |
| WWW.BARDBRAZIER.CO.UK     |      | 1805 x 500mm - SEALED ELECTRIC                   |             |            |       |
|                           |      |                                                  | SCALE:      | DATE:      |       |
|                           | -    | Ž.                                               | 1:10        | 16/04/2018 |       |
| S ARE MADE IN ENG         |      | ARI                                              |             |            |       |
| H QUALITY BRASS           |      | Bard & Brazier                                   |             | ·          |       |
|                           |      | -                                                | DRF180-50SE |            |       |