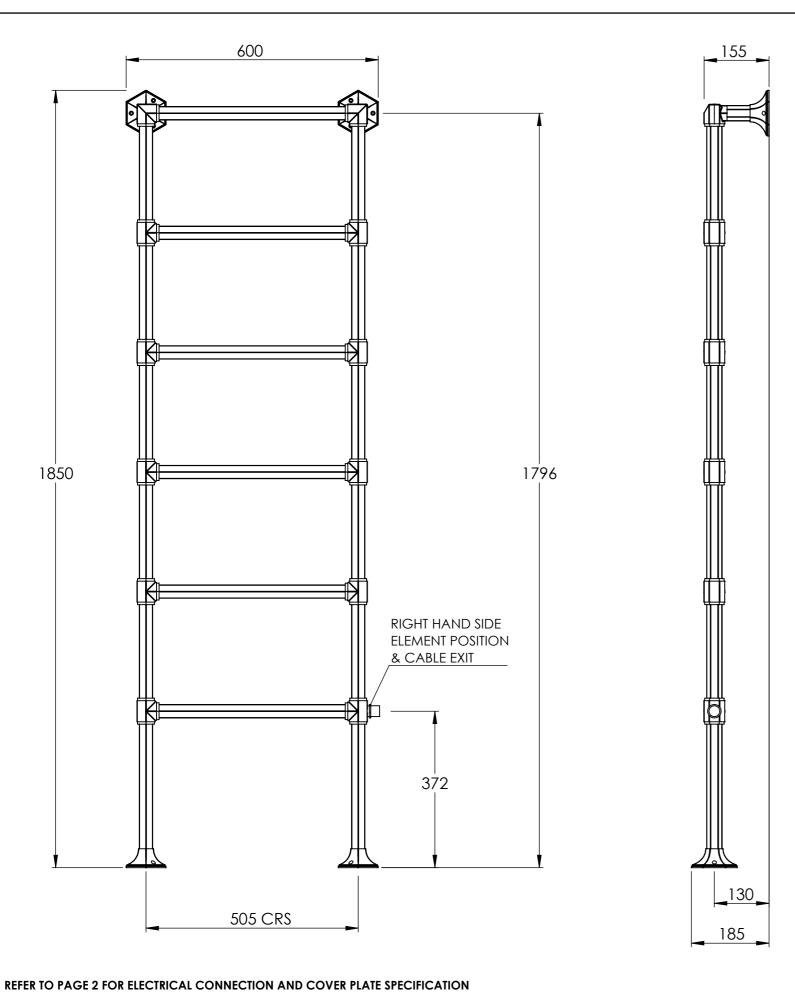

BARD & BRAZIER RAILS ARE MADE IN ENGLAND FROM HIGH QUALITY BRASS AND CAN BE USED ON OPEN OR CLOSED CIRCUITS

CRITERION FLOOR MOUNTED 6 BAR TOWEL WARMER 1850 x 600mm - HYDRONIC SCALE: DATE:

TITLE:

16/04/2018 PRODUCT CODE: CTF185-60

6 BAR

3 BAR

100°C

DO NOT SCALE DRAWING ALL DIMENSIONS ARE IN MILLIMETERS AND MAY VARY ± 5mm AS THEY ARE HANDMADE, HAND SOLDERED AND POLISHED WE THEREFORE RECOMMEND THAT ANY INSTALLATION WORK BE CARRIED OUT UPON RECEIPT OF RAIL.