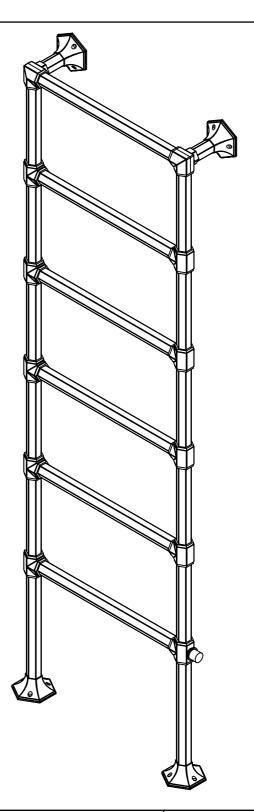

BARD & BRAZIER RAILS ARE MADE IN ENGLAND FROM HIGH QUALITY BRASS AND CAN BE USED ON OPEN OR CLOSED CIRCUITS

CRITERION FLOOR MOUNTED 6 BAR TOWEL WARMER 1850 x 600mm - HYDRONIC SCALE: DATE:

TITLE:

16/04/2018 PRODUCT CODE: CTF185-60

6 BAR

3 BAR

100°C

DO NOT SCALE DRAWING ALL DIMENSIONS ARE IN MILLIMETERS AND MAY VARY ± 5mm AS THEY ARE HANDMADE, HAND SOLDERED AND POLISHED WE THEREFORE RECOMMEND THAT ANY INSTALLATION WORK BE CARRIED OUT UPON RECEIPT OF RAIL.