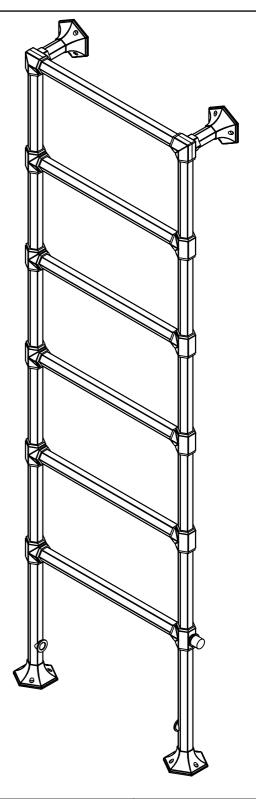

BARD & BRAZIER RAILS ARE MADE IN ENGLAND FROM HIGH QUALITY BRASS AND CAN BE USED ON OPEN OR CLOSED CIRCUITS

CRITERION FLOOR MOUNTED 6 BAR TOWEL WARMER 1850 x 600mm - HYDRONIC SCALE: DATE:

TITLE:

16/04/2018 PRODUCT CODE: CTF185-60