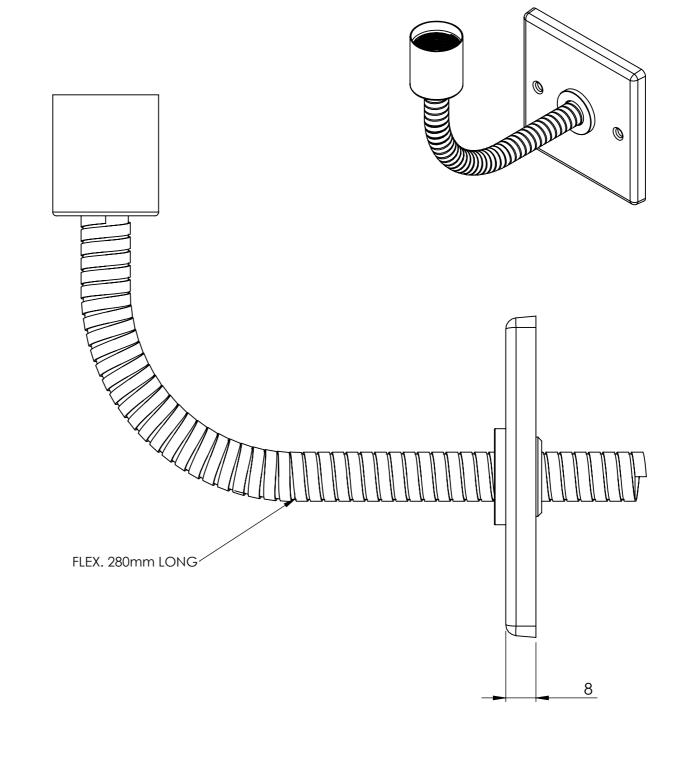

ELECTRICAL KIT ASSEMBLY

BARD & BRAZIER

SCALE: DATE: 1:1 07/08

1:1 07/08/2018
PRODUCT CODE:

E201

BTU/HR AT DELTA 60: 1865 ELECTRICAL ELEMENT WATTAGE: 250

TEST PRESSURE:

6 BAR MAX WORKING TEMPERATURE: 100°C

ELECTRICAL KIT ASSEMBLY

BARD & BRAZIER

SCALE: DATE: 1:1 07/08

1:1 07/08/2018
PRODUCT CODE:

E201