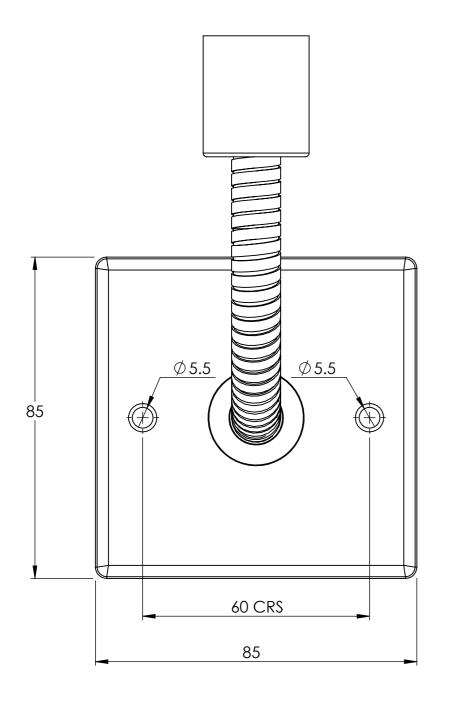

ELECTRICAL KIT ASSEMBLY

BARD & BRAZIER

SCALE: DATE: 1:1 07/08

1:1 07/08/2018
PRODUCT CODE:

E201

BTU/HR AT DELTA 60: 1865 ELECTRICAL ELEMENT WATTAGE: 250

TEST PRESSURE:

6 BAR MAX WORKING TEMPERATURE: 100°C

ELECTRICAL KIT ASSEMBLY

BARD & BRAZIER

SCALE: DATE: 1:1 07/08

1:1 07/08/2018
PRODUCT CODE:

E201