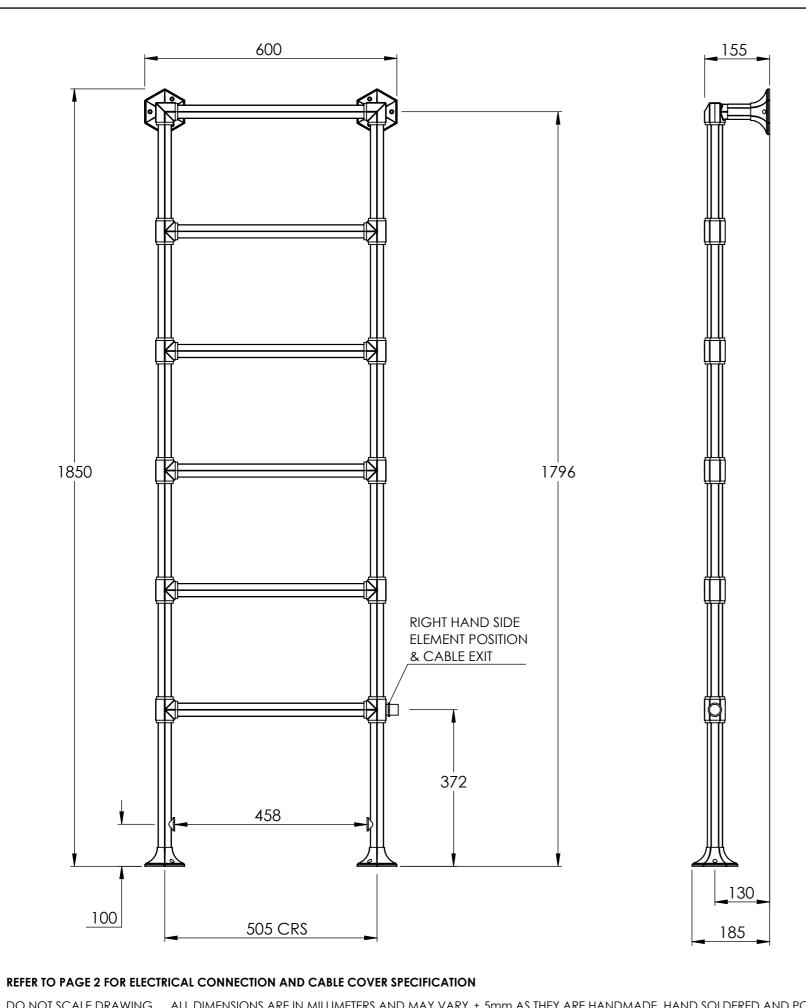

BARD & BRAZIER

BTU/HR AT DELTA 60: 1865 ELECTRICAL ELEMENT WATTAGE: 250

TEST PRESSURE:

6 BAR MAX WORKING TEMPERATURE: 100°C

CONNECTIONS

FI ½" BSP

HEAT OUTPUT DETERMINED IN ACCORDANCE WITH EN 442

BARD & BRAZIER LIMITED MARSTON ROAD WOLVERHAMPTON WEST MIDLANDS WV2 4LX

T: +44 (0) 121 270 2222 E: INFO@BARDBRAZIER.CO.UK

WWW.BARDBRAZIER.CO.UK

BARD & BRAZIER RAILS ARE MADE IN ENGLAND FROM HIGH QUALITY BRASS AND CAN BE USED ON OPEN OR CLOSED CIRCUITS

TITLE:

CRITERION FLOOR MOUNTED 6 BAR TOWEL WARMER 1850 x 600mm - DUAL FUEL

SCALE: DATE: 1:9 16/04/2018 PRODUCT CODE:

BARD & BRAZIER

CTF185-60DF

DO NOT SCALE DRAWING ALL DIMENSIONS ARE IN MILLIMETERS AND MAY VARY ± 5mm AS THEY ARE HANDMADE, HAND SOLDERED AND POLISHED WE THEREFORE RECOMMEND THAT ANY INSTALLATION WORK BE CARRIED OUT UPON RECEIPT OF RAIL.