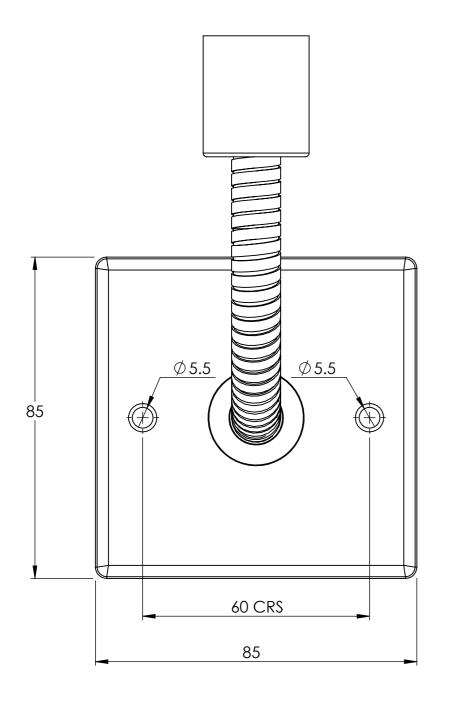

## FINISH TO MATCH WITH CHOSEN RAIL

DO NOT SCALE DRAWING ALL DIMENSIONS ARE IN MILLIMETERS AND MAY VARY ± 5mm AS THEY ARE HANDMADE, HAND SOLDERED AND POLISHED WE THEREFORE RECOMMEND THAT ANY INSTALLATION WORK BE CARRIED OUT UPON RECEIPT OF RAIL.

BARD & BRAZIER LIMITED MARSTON ROAD WOLVERHAMPTON WEST MIDLANDS WV2 4LX

E: INFO@BARDBRAZIER.CO.UK

WWW.BARDBRAZIER.CO.UK

BARD & BRAZIER RAILS ARE MADE IN ENGLAND FROM HIGH QUALITY BRASS

T: +44 (0) 121 270 2222 TITLE:

ELECTRICAL KIT ASSEMBLY

BARD & BRAZIER

SCALE: DATE: 1:1 07/08

1:1 07/08/2018
PRODUCT CODE:

E201

BTU/HR AT DELTA 60: 1865 ELECTRICAL ELEMENT WATTAGE: 250

TEST PRESSURE:

6 BAR MAX WORKING TEMPERATURE: 100°C