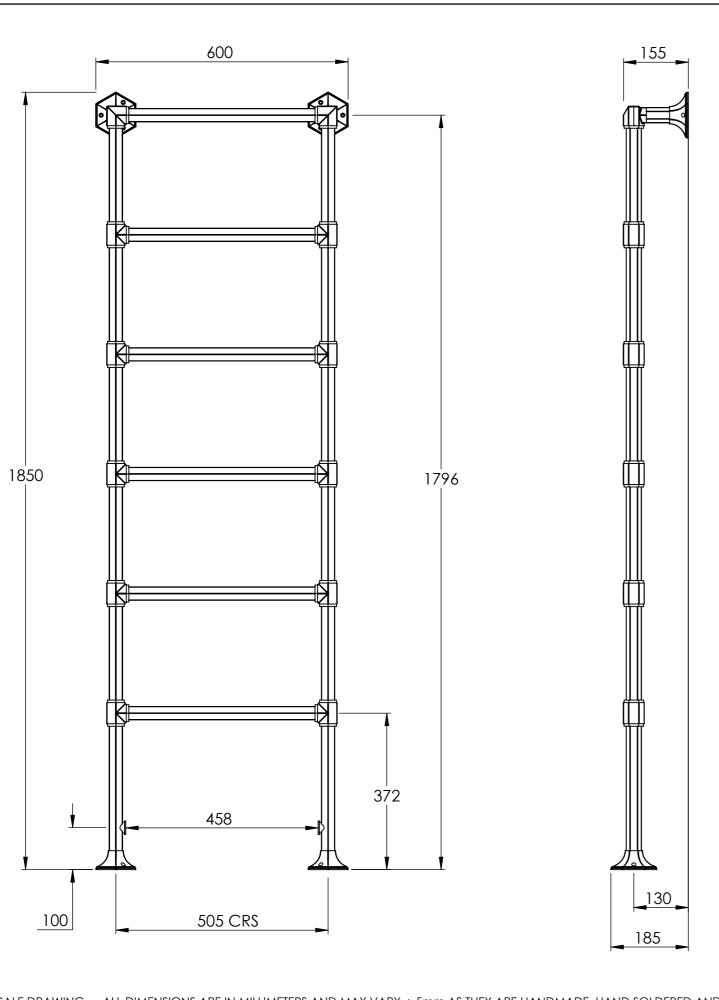

BTU/HR AT DELTA 60: 1865 CONNECTIONS: FI ½" BSP

TEST PRESSURE: MAX WORKING PRESSURE

MAX WORKING TEMPERATURE:

HEAT OUTPUT DETERMINED IN ACCORDANCE WITH EN 442

BARD & BRAZIER LIMITED T: +44 (0) 121 270 2222 E: INFO@BARDBRAZIER.CO.UK MARSTON ROAD WOLVERHAMPTON WEST MIDLANDS WWW.BARDBRAZIER.CO.UK WV2 4LX

BARD & BRAZIER RAILS ARE MADE IN ENGLAND FROM HIGH QUALITY BRASS AND CAN BE USED ON OPEN OR CLOSED CIRCUITS

CRITERION FLOOR MOUNTED 6 BAR TOWEL WARMER 1850 x 600mm - HYDRONIC SCALE: DATE:

TITLE:

16/04/2018 PRODUCT CODE: CTF185-60

6 BAR

3 BAR

100°C

DO NOT SCALE DRAWING ALL DIMENSIONS ARE IN MILLIMETERS AND MAY VARY ± 5mm AS THEY ARE HANDMADE, HAND SOLDERED AND POLISHED WE THEREFORE RECOMMEND THAT ANY INSTALLATION WORK BE CARRIED OUT UPON RECEIPT OF RAIL.