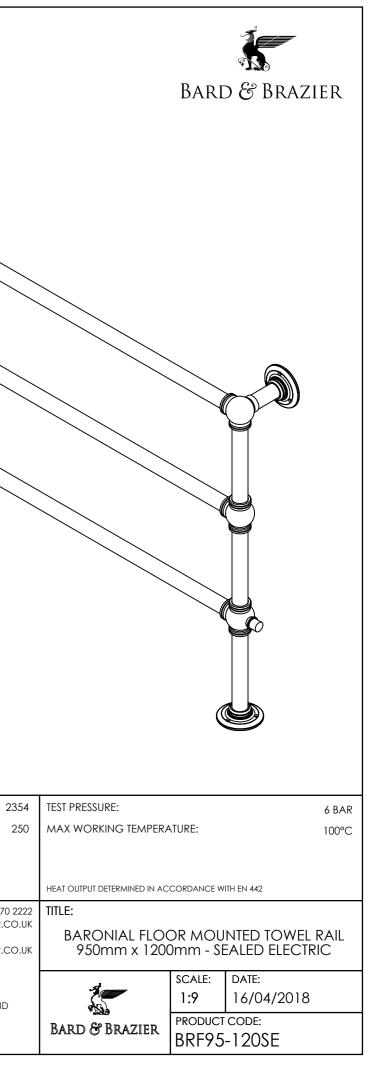

|                      |                                                                   | Bari   | S & BRA | .ZIER                       |
|----------------------|-------------------------------------------------------------------|--------|---------|-----------------------------|
|                      |                                                                   |        |         |                             |
| 354<br>250           | TEST PRESSURE:<br>MAX WORKING TEMPERA<br>CONNECTIONS              | ATURE: |         | 6 BAR<br>100°C<br>FI ½" BSP |
|                      |                                                                   | 0055   |         |                             |
| 2222<br>D.UK<br>D.UK | HEAT OUTPUT DETERMINED IN AC<br>TITLE:<br>BARONIAL FLO<br>950mm x |        |         | 'EL RAIL<br>EL              |