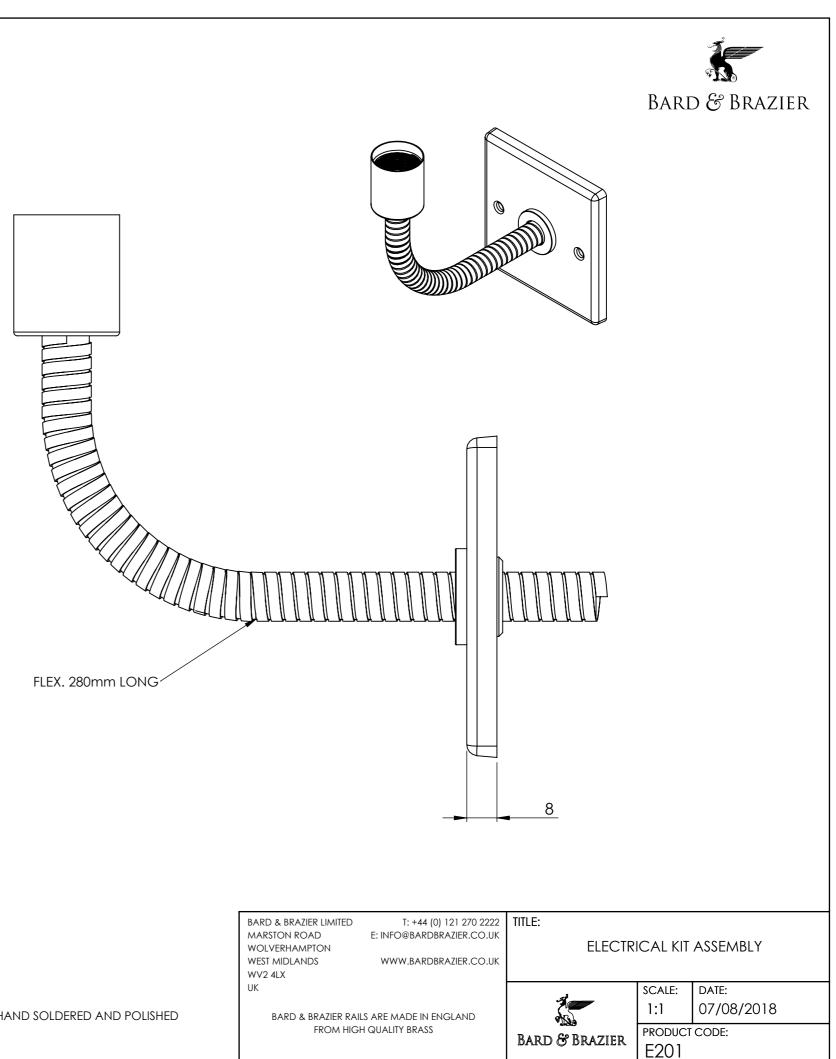

## FINISH TO MATCH WITH CHOSEN RAIL

DO NOT SCALE DRAWING ALL DIMENSIONS ARE IN MILLIMETERS AND MAY VARY ± 5mm AS THEY ARE HANDMADE, HAND SOLDERED AND POLISHED

WE THEREFORE RECOMMEND THAT ANY INSTALLATION WORK BE CARRIED OUT UPON RECEIPT OF RAIL.