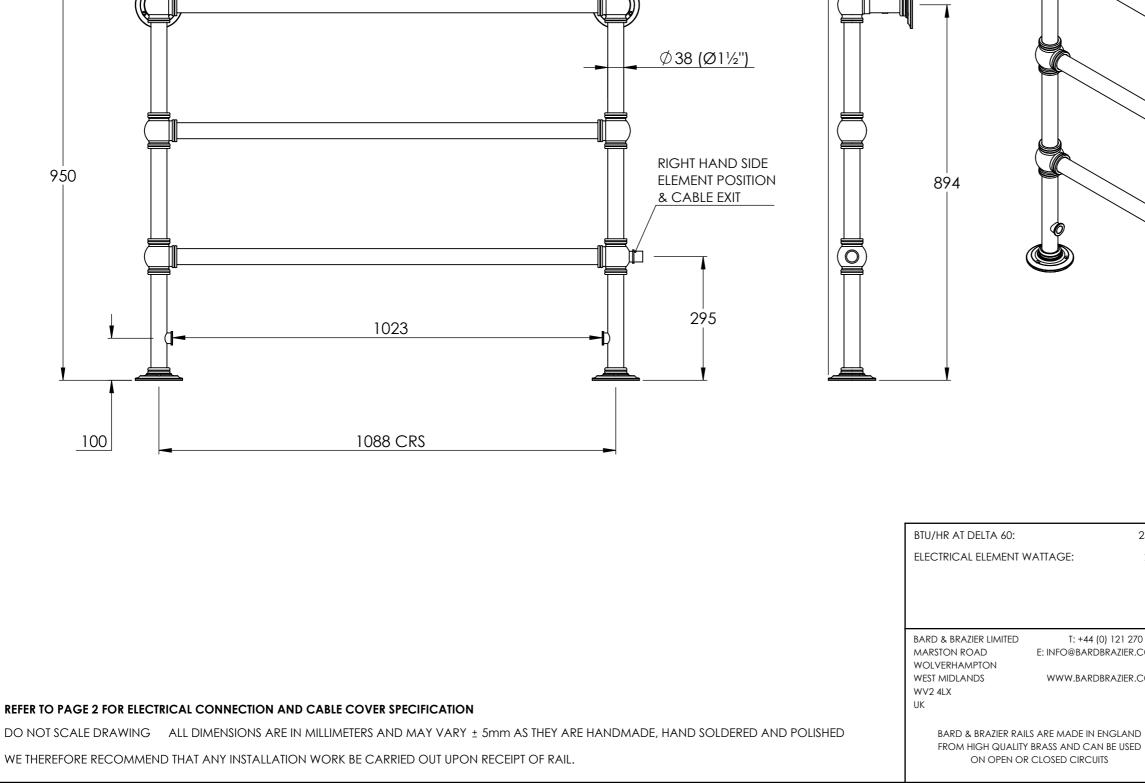

|                      |                                                                   | Bari   | S & BRA | .ZIER                       |
|----------------------|-------------------------------------------------------------------|--------|---------|-----------------------------|
|                      |                                                                   |        |         |                             |
| 354<br>250           | TEST PRESSURE:<br>MAX WORKING TEMPERA<br>CONNECTIONS              | ATURE: |         | 6 BAR<br>100°C<br>FI ½" BSP |
|                      |                                                                   | 0055   |         |                             |
| 2222<br>D.UK<br>D.UK | HEAT OUTPUT DETERMINED IN AC<br>TITLE:<br>BARONIAL FLO<br>950mm