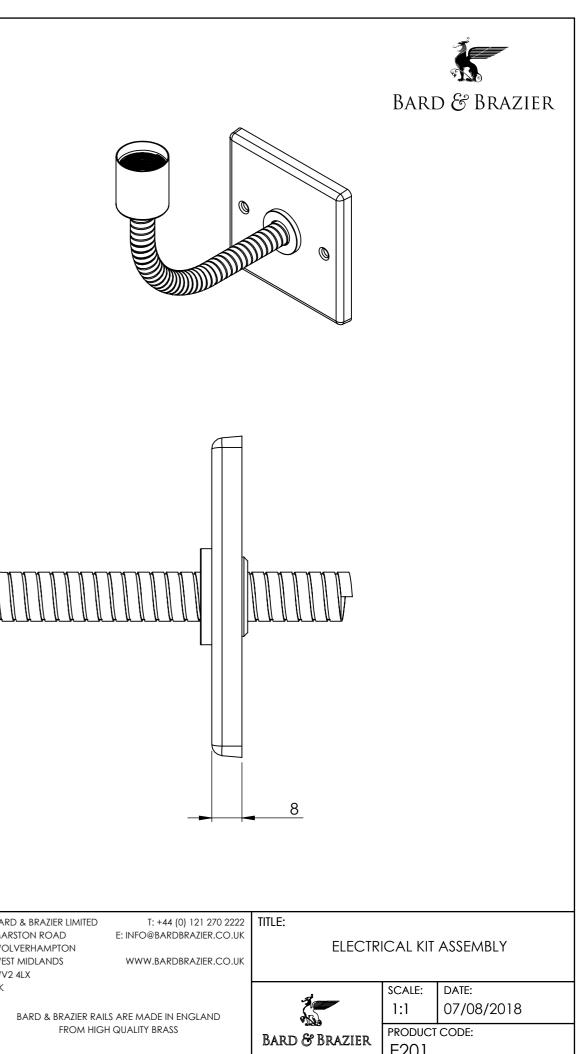

## FINISH TO MATCH WITH CHOSEN RAIL

DO NOT SCALE DRAWING ALL DIMENSIONS ARE IN MILLIMETERS AND MAY VARY ± 5mm AS THEY ARE HANDMADE, HAND SOLDERED AND POLISHED

WE THEREFORE RECOMMEND THAT ANY INSTALLATION WORK BE CARRIED OUT UPON RECEIPT OF RAIL.