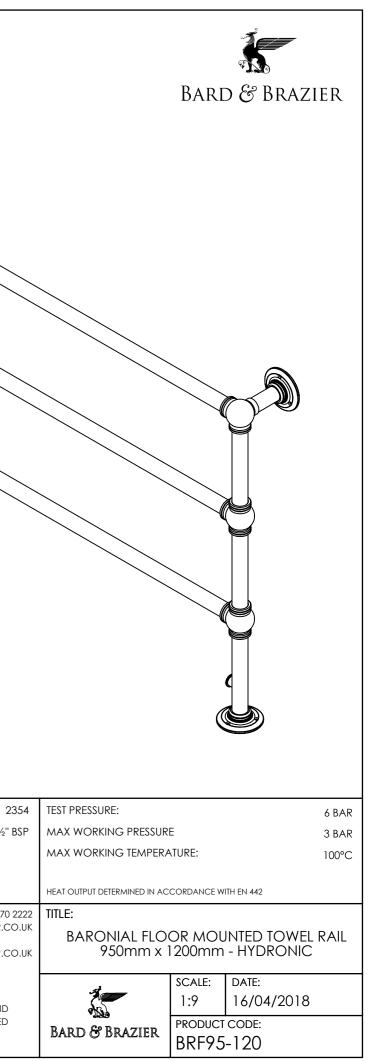

|                      |                                                                   | Bari   | S & BRA | .ZIER                       |
|----------------------|-------------------------------------------------------------------|--------|---------|-----------------------------|
|                      |                                                                   |        |         |                             |
| 354<br>250           | TEST PRESSURE:<br>MAX WORKING TEMPERA<br>CONNECTIONS              | ATURE: |         | 6 BAR<br>100°C<br>FI ½" BSP |
|                      |                                                                   | 0055   |         |                             |
| 2222<br>D.UK<br>D.UK | HEAT OUTPUT DETERMINED IN AC<br>TITLE:<br>BARONIAL FLO<br>950