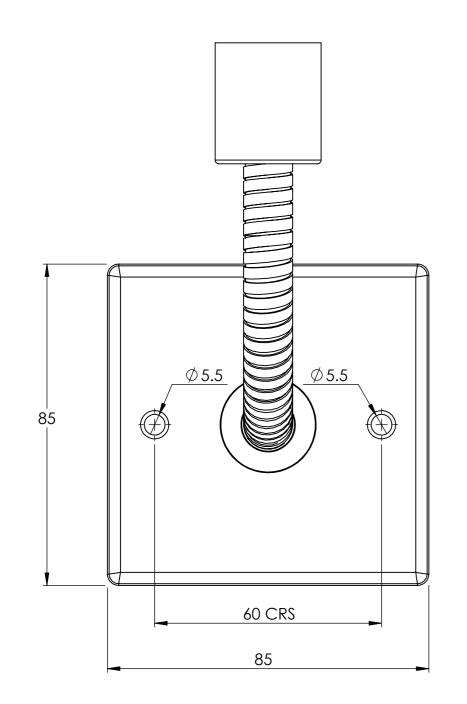

## FINISH TO MATCH WITH CHOSEN RAIL

DO NOT SCALE DRAWING ALL DIMENSIONS ARE IN MILLIMETERS AND MAY VARY ± 5mm AS THEY ARE HANDMADE, HAND SOLDERED AND POLISHED

WE THEREFORE RECOMMEND THAT ANY INSTALLATION WORK BE CARRIED OUT UPON RECEIPT OF RAIL.