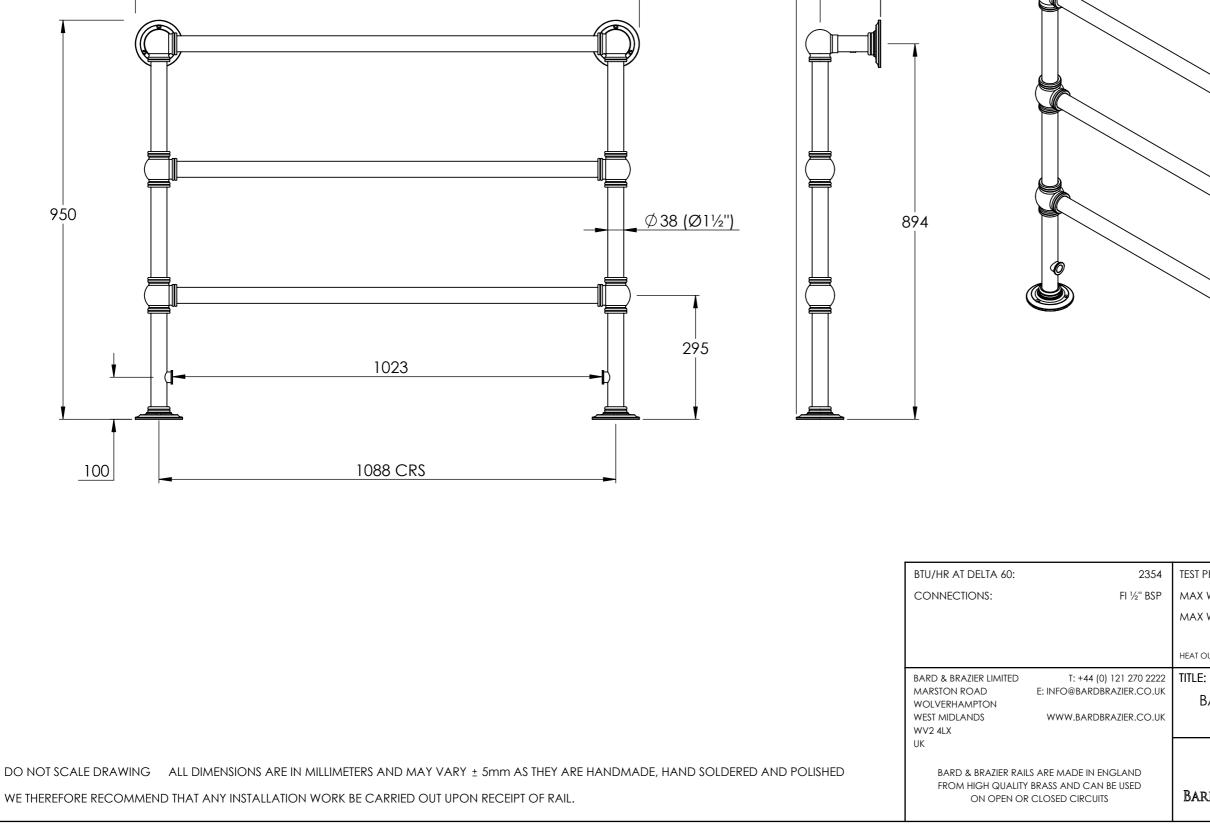

|                      |                                                                   | Bari   | S & BRA | .ZIER                       |
|----------------------|-------------------------------------------------------------------|--------|---------|-----------------------------|
|                      |                                                                   |        |         |                             |
| 354<br>250           | TEST PRESSURE:<br>MAX WORKING TEMPERA<br>CONNECTIONS              | ATURE: |         | 6 BAR<br>100°C<br>FI ½" BSP |
|                      |                                                                   | 0055   |         |                             |
| 2222<br>D.UK<br>D.UK | HEAT OUTPUT DETERMINED IN AC<br>TITLE:<br>BARONIAL FLO<br>950mm x |        |         | 'EL RAIL<br>EL              |