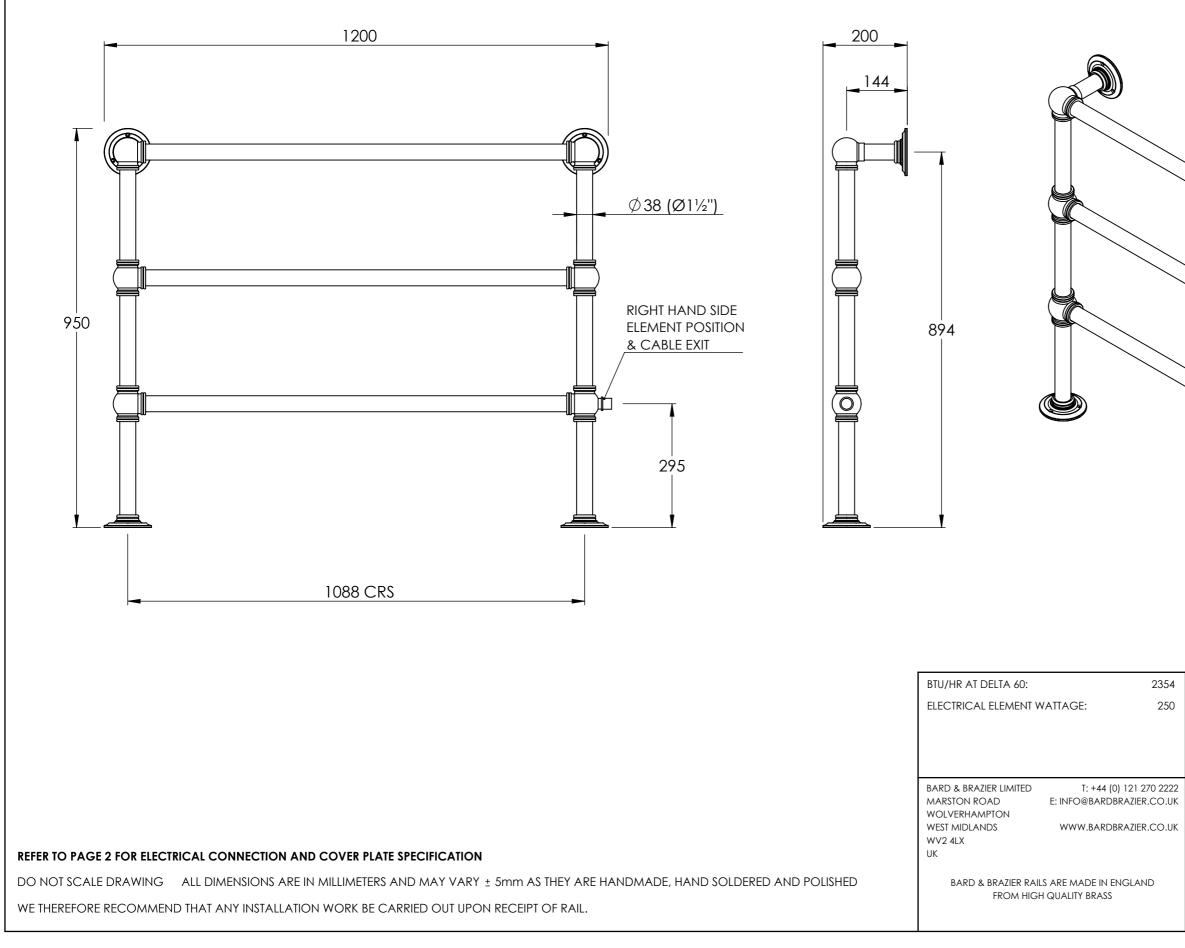

|                      |                                                                   | Bari   | S & BRA | .ZIER                       |
|----------------------|-------------------------------------------------------------------|--------|---------|-----------------------------|
|                      |                                                                   |        |         |                             |
| 354<br>250           | TEST PRESSURE:<br>MAX WORKING TEMPERA<br>CONNECTIONS              | ATURE: |         | 6 BAR<br>100°C<br>FI ½" BSP |
|                      |                                                                   | 0055   |         |                             |
| 2222<br>D.UK<br>D.UK | HEAT OUTPUT DETERMINED IN AC<br>TITLE:<br>BARONIAL FLO<br>950mm x |        |         | 'EL RAIL<br>EL              |