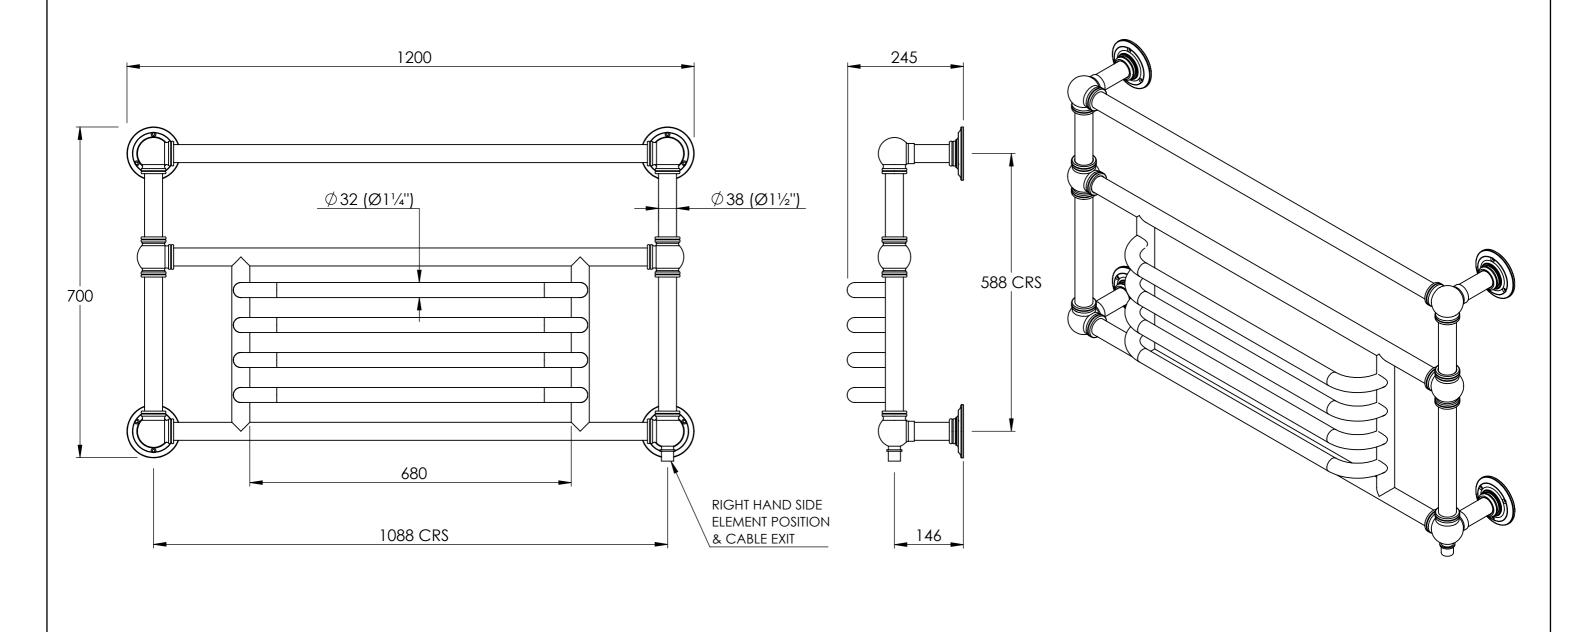

BARONIAL GRILLE WALL MOUNTED TOWEL RAIL 700mm x 1200mm - HYDRONIC

BARD & BRAZIER

SCALE: DATE: 1:8 16/04/2018

PRODUCT CODE: BGW70-120

DO NOT SCALE DRAWING ALL DIMENSIONS ARE IN MILLIMETERS AND MAY VARY ± 5mm AS THEY ARE HANDMADE, HAND SOLDERED AND POLISHED WE THEREFORE RECOMMEND THAT ANY INSTALLATION WORK BE CARRIED OUT UPON RECEIPT OF RAIL.

## REFER TO PAGE 2 FOR ELECTRICAL CONNECTION AND CABLE COVER SPECIFICATION

DO NOT SCALE DRAWING ALL DIMENSIONS ARE IN MILLIMETERS AND MAY VARY ± 5mm AS THEY ARE HANDMADE, HAND SOLDERED AND POLISHED WE THEREFORE RECOMMEND THAT ANY INSTALLATION WORK BE CARRIED OUT UPON RECEIPT OF RAIL.