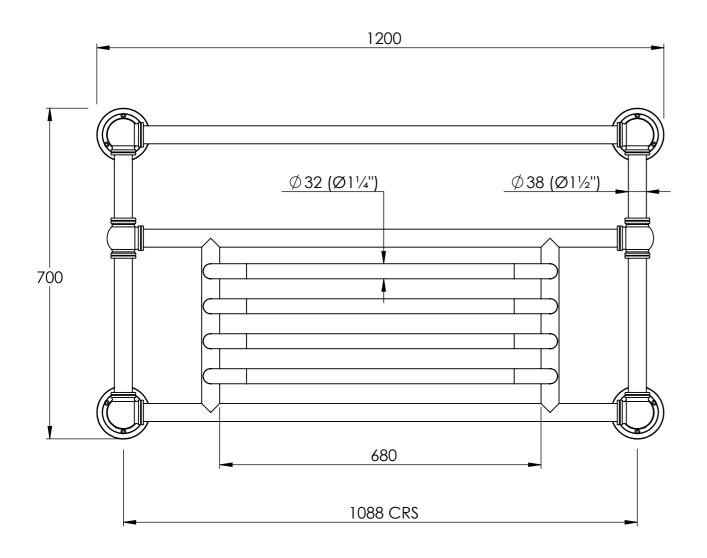

BARONIAL GRILLE WALL MOUNTED TOWEL RAIL 700mm x 1200mm - HYDRONIC

BARD & BRAZIER

SCALE: DATE: 1:8 16/04/2018

PRODUCT CODE: BGW70-120

DO NOT SCALE DRAWING ALL DIMENSIONS ARE IN MILLIMETERS AND MAY VARY ± 5mm AS THEY ARE HANDMADE, HAND SOLDERED AND POLISHED WE THEREFORE RECOMMEND THAT ANY INSTALLATION WORK BE CARRIED OUT UPON RECEIPT OF RAIL.

BARD & BRAZIER RAILS ARE MADE IN ENGLAND FROM HIGH QUALITY BRASS AND CAN BE USED ON OPEN OR CLOSED CIRCUITS

WV2 4LX

TEST PRESSURE: 6 BAR MAX WORKING PRESSURE 3 BAR

100°C

HEAT OUTPUT DETERMINED IN ACCORDANCE WITH EN 442