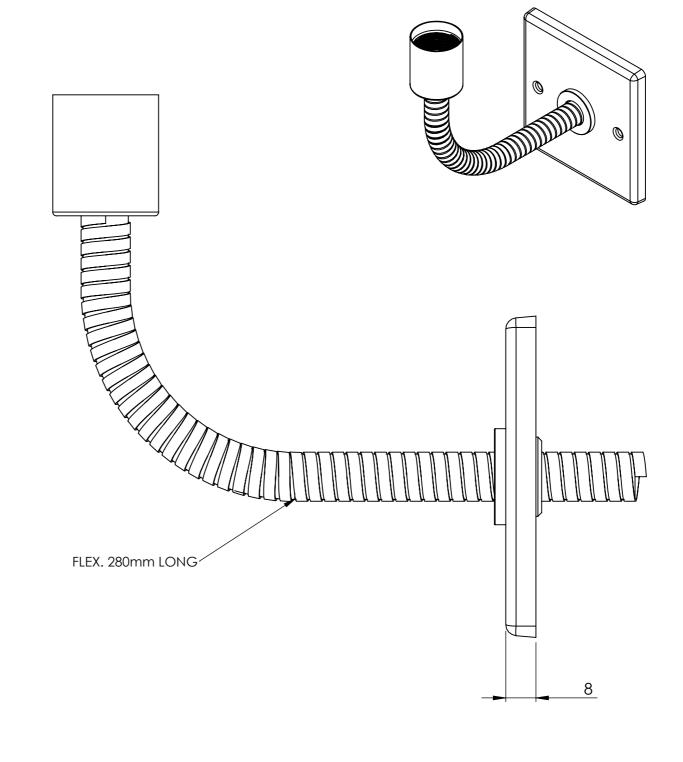

ELECTRICAL KIT ASSEMBLY

BARD & BRAZIER

SCALE: DATE: 1:1 07/08

1:1 07/08/2018
PRODUCT CODE:

E201

## REFER TO PAGE 2 FOR ELECTRICAL CONNECTION AND COVER PLATE SPECIFICATION

DO NOT SCALE DRAWING ALL DIMENSIONS ARE IN MILLIMETERS AND MAY VARY ± 5mm AS THEY ARE HANDMADE, HAND SOLDERED AND POLISHED WE THEREFORE RECOMMEND THAT ANY INSTALLATION WORK BE CARRIED OUT UPON RECEIPT OF RAIL.