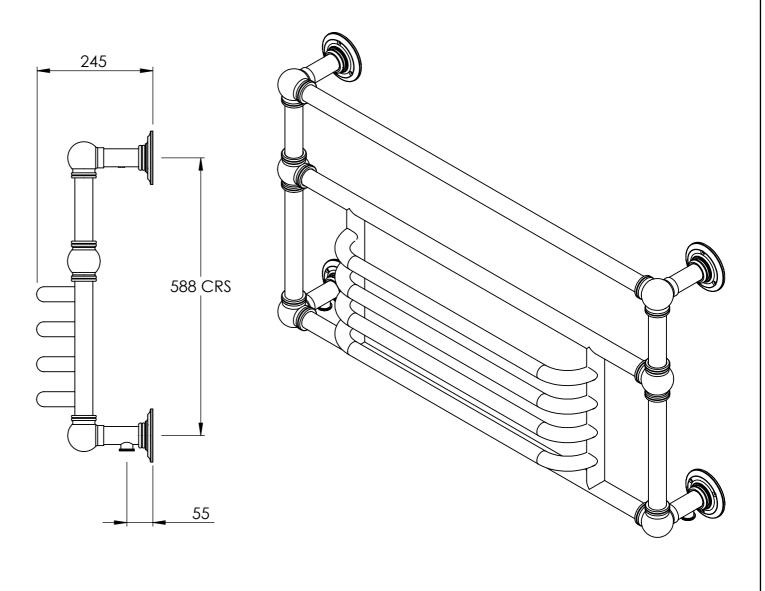

ELECTRICAL KIT ASSEMBLY

BARD & BRAZIER

SCALE: DATE: 1:1 07/08

1:1 07/08/2018
PRODUCT CODE:

E201