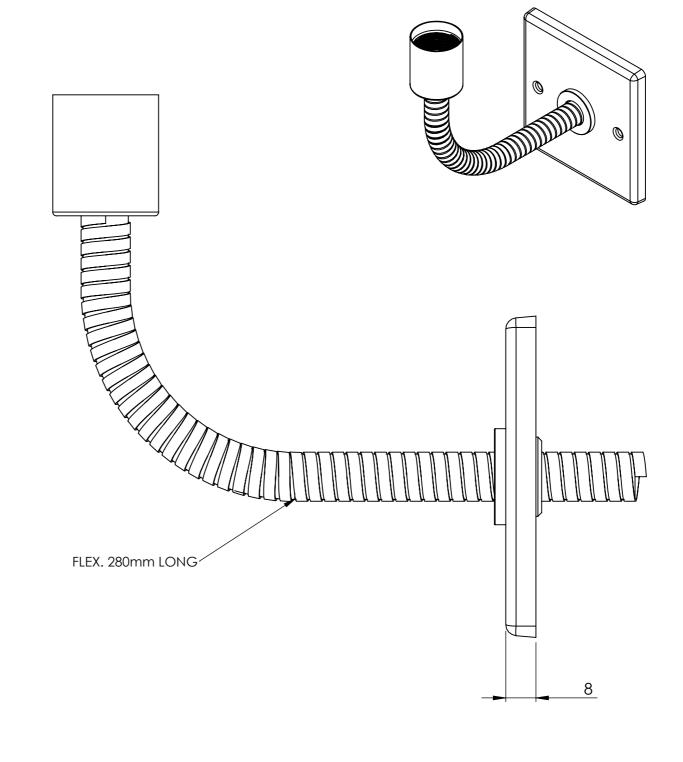

## FINISH TO MATCH WITH CHOSEN RAIL

DO NOT SCALE DRAWING ALL DIMENSIONS ARE IN MILLIMETERS AND MAY VARY ± 5mm AS THEY ARE HANDMADE, HAND SOLDERED AND POLISHED WE THEREFORE RECOMMEND THAT ANY INSTALLATION WORK BE CARRIED OUT UPON RECEIPT OF RAIL.

BARD & BRAZIER LIMITED MARSTON ROAD WOLVERHAMPTON WEST MIDLANDS WV2 4LX

E: INFO@BARDBRAZIER.CO.UK

WWW.BARDBRAZIER.CO.UK

BARD & BRAZIER RAILS ARE MADE IN ENGLAND FROM HIGH QUALITY BRASS

T: +44 (0) 121 270 2222 TITLE:

ELECTRICAL KIT ASSEMBLY

BARD & BRAZIER

SCALE: DATE: 1:1 07/08

1:1 07/08/2018
PRODUCT CODE:

E201