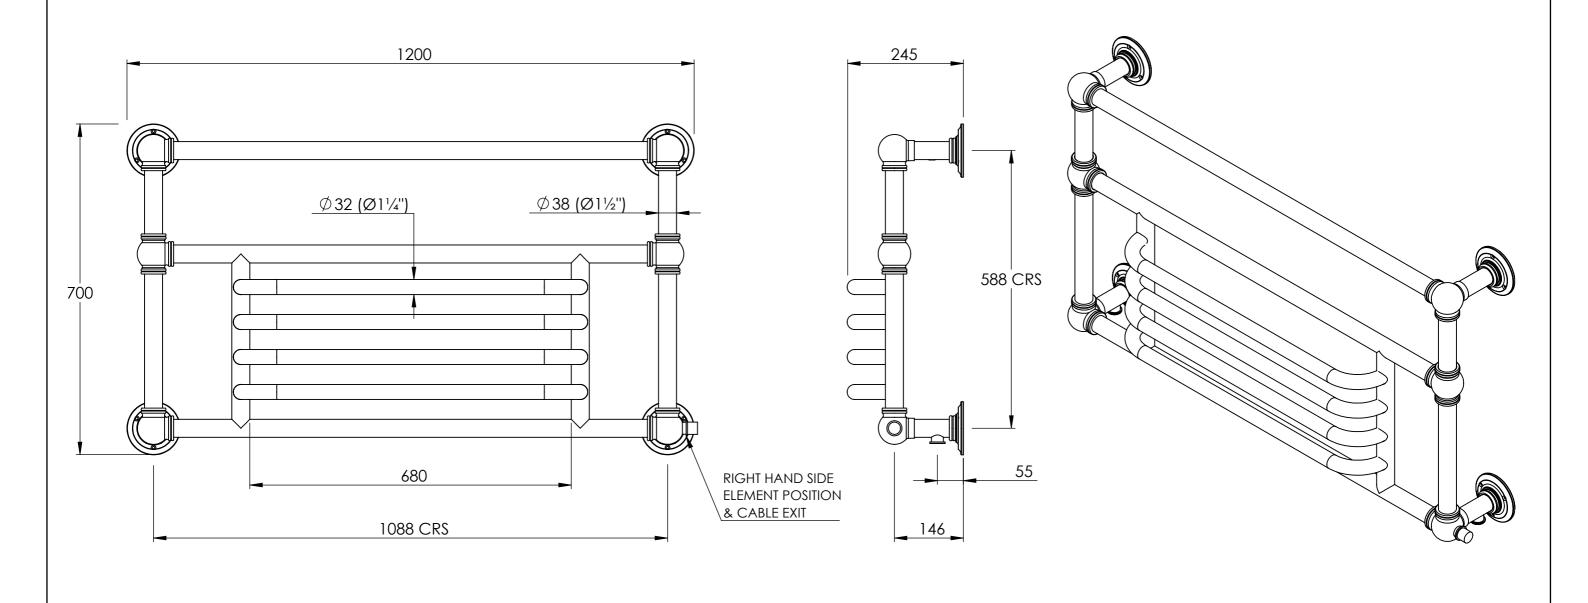

BTU/HR AT DELTA 60: TEST PRESSURE: 4176 6 BAR ELECTRICAL ELEMENT WATTAGE: 300 MAX WORKING TEMPERATURE: 100°C CONNECTIONS FI ½" BSP HEAT OUTPUT DETERMINED IN ACCORDANCE WITH EN 442 BARD & BRAZIER LIMITED T: +44 (0) 121 270 2222 TITLE: MARSTON ROAD E: INFO@BARDBRAZIER.CO.UK BARONIAL GRILLE WALL MOUNTED TOWEL RAIL WOLVERHAMPTON 700mm x 1200mm - DUAL FUEL WWW.BARDBRAZIER.CO.UK WEST MIDLANDS WV2 4LX SCALE: DATE: 1:8 16/04/2018 BARD & BRAZIER RAILS ARE MADE IN ENGLAND FROM HIGH QUALITY BRASS AND CAN BE USED PRODUCT CODE: BARD & BRAZIER

BGW70-120DF

ON OPEN OR CLOSED CIRCUITS

## REFER TO PAGE 2 FOR ELECTRICAL CONNECTION AND CABLE COVER SPECIFICATION

DO NOT SCALE DRAWING ALL DIMENSIONS ARE IN MILLIMETERS AND MAY VARY ± 5mm AS THEY ARE HANDMADE, HAND SOLDERED AND POLISHED WE THEREFORE RECOMMEND THAT ANY INSTALLATION WORK BE CARRIED OUT UPON RECEIPT OF RAIL.