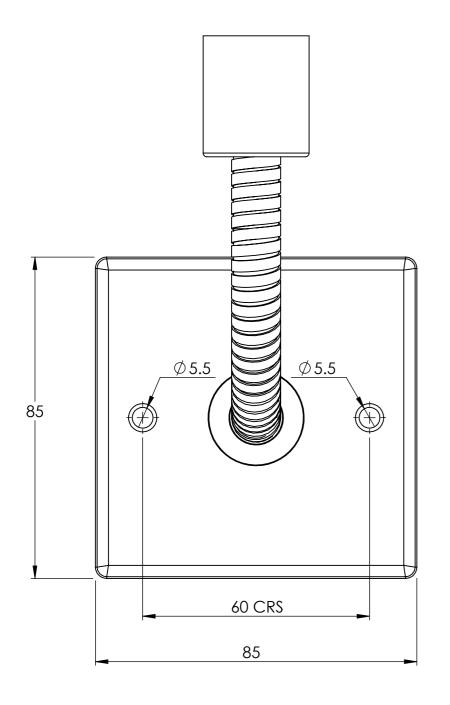

## FINISH TO MATCH WITH CHOSEN RAIL

DO NOT SCALE DRAWING ALL DIMENSIONS ARE IN MILLIMETERS AND MAY VARY ± 5mm AS THEY ARE HANDMADE, HAND SOLDERED AND POLISHED WE THEREFORE RECOMMEND THAT ANY INSTALLATION WORK BE CARRIED OUT UPON RECEIPT OF RAIL.

BARD & BRAZIER LIMITED MARSTON ROAD WOLVERHAMPTON WEST MIDLANDS WV2 4LX

E: INFO@BARDBRAZIER.CO.UK

WWW.BARDBRAZIER.CO.UK

BARD & BRAZIER RAILS ARE MADE IN ENGLAND FROM HIGH QUALITY BRASS

T: +44 (0) 121 270 2222 TITLE:

ELECTRICAL KIT ASSEMBLY

BARD & BRAZIER

SCALE: DATE: 1:1 07/08

1:1 07/08/2018
PRODUCT CODE:

E201